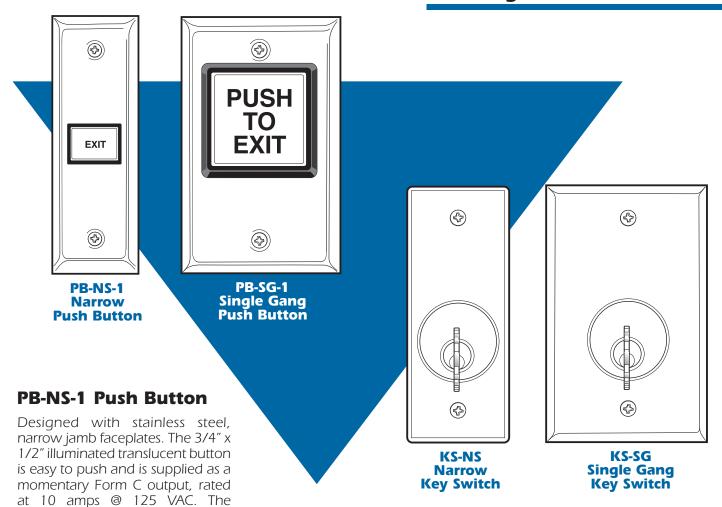

#### **PB-SG-1 Push Button**

volts using supplied resistor.

supplied bulb will work on 12 or 24

Adams Rite PB-SG-1 illuminated Exit Push Buttons are designed to mount into a deep style single gang electrical box. The large 2" square translucent button is easy to push. One momentary microswitch is provided with Form C output, rated at 10 amps @ 125 VAC. The standard model is supplied with a 12 to 24V AC or DC light bulb, which is accessed through the front or rear. 24V models are supplied with an inline resistor, which must not be removed.

### **KS Series Key Switches**

Adams Rite Key Switches are designed to work with most 1", 1-1/8" or 1-3/4" mortise cylinders, with different types of cams. One or two switches can be installed, either momentary and/or maintained (alternating on/off).

#### PB-NS-1

Narrow faceplate with spring-return, illuminated "EXIT" button. Momentary function, SPDT. Brushed stainless faceplate. Specify Red, Green or Blue button.

#### PB-SG-1

Single gang faceplate with spring-return, illuminated "PUSH TO EXIT" button. Momentary function, SPDT. Brushed stainless faceplate.

Size: 4.5"H x 2.75"W x 2"D Switch Rating: 10 amps @ 125 VAC

#### **KS-NS**

Narrow key switch is 1-3/4". Standard cylinder has SPDT contacts. Brushed stainless finish.

Order KS-NS-1 for Momentary Order KS-NS-2 for Maintained

#### KS-SG

Single gang key switch has cylinder with SPDT contacts. Faceplate is brushed stainless.

Order KS-SG-1 for Momentary Order KS-SG-2 for Maintained