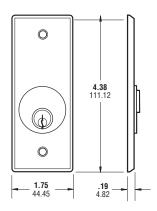

#### **KS-NS**

Narrow key switch is 1-3/4". Standard cylinder has SPDT contacts. Brushed stainless finish.

Order KS-NS-1 for Momentary Order KS-NS-2 for Maintained

#### KS-SG

Single gang key switch has cylinder with SPDT contacts. Faceplate is brushed stainless.

Order KS-SG-1 for Momentary Order KS-SG-2 for Maintained

#### **SPDT**:

Switches supplied have both normally open (NO) and normally closed (NC) contacts, rated at 6 amps @ 120 VAC. Switches marked 106D or 206N are maintained (on/off) and those marked 106F or 206R are momentary.