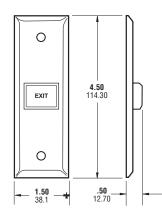

#### PB-NS-1

Narrow faceplate with spring-return, illuminated "EXIT" button. Momentary function, SPDT. Brushed stainless faceplate. Specify Red, Green or Blue button.

#### **SPECIFICATIONS**

Faceplate: 4.5"H x 1.5"W Switch Rating: 10 amps @ 125 VAC

Contacts: Momentary

Electrical Life: 100,000 @ rated capacity
Mounting: 2 x #6-32 machine screws
Lens Color: Red, Green or Blue

Legend: "EXIT"

Bulb Votage: 12 to 24V AC or DC