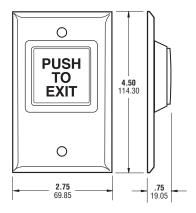

#### PB-SG-1

Single gang faceplate with spring-return, illuminated "PUSH TO EXIT" button. Momentary function, SPDT. Brushed stainless faceplate.

Size: 4.5"H x 2.75"W x 2"D Switch Rating: 10 amps @ 125 VAC

Contacts: Momentary

Electrical Life: 100,000 @ rated capacity
Mounting: 2 x #6-32 machine screws

Lens Color: Green

Legend: "PUSH TO EXIT"
Bulb Votage: 12 to 24V AC or DC