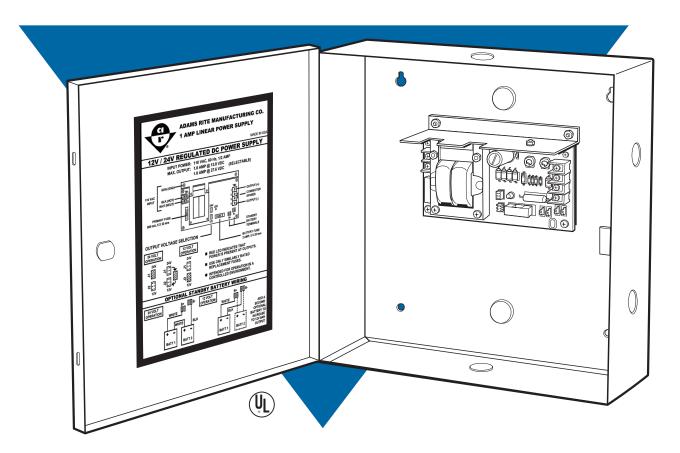

# **PS-1 Power Supply**

1 Amp Linear Power Supply with integrated Battery Backup Circuitry for Electric Strikes, Maglocks and other access control devices.

#### Enclosure

Hinged, steel cabinet measures 12-1/8" x 4" x 12-1/8". Beige, baked enamel finish, with knockouts for conduit and key lock. Sized to accommodate 2 sealed lead acid batteries (4AH, not included).

# Description

Provides filtered and regulated voltage output to power electric strikes, magnetic locks or other access control devices. Output is selectable in the field for 12 or 24 VDC. Charging circuit is built in for battery backup power (batteries not included) with 12 or 24 VDC operation. LED on circuit board indicates positive power input.