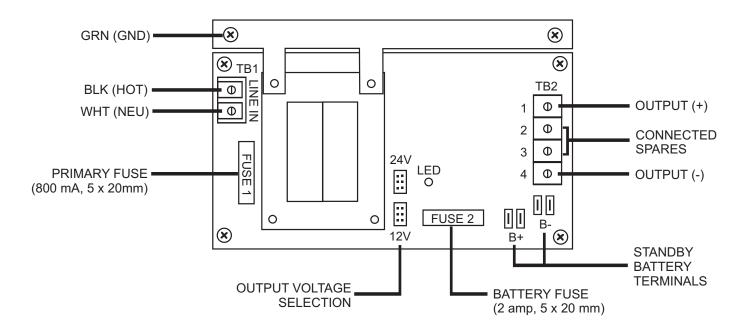

# **▼** Input Power

110 VAC, 60 Hz, 1/2 amp.

#### **▼** Output Voltage

Field selectable 12 or 24 VDC, 1 amp. (Maximum 13.8 VDC/27.6 VDC.)

# **▼** Primary Fuse

800 mA. 5 x 20mm.

# **▼** Battery Fuse

2 amp, 5 x 20mm.

# Description

Provides filtered and regulated voltage output to power electric strikes, magnetic locks or other access control devices. Output is selectable in the field for 12 or 24 VDC. Charging circuit is built in for battery backup power (batteries not included) with 12 or 24 VDC operation. LED on circuit board indicates positive power input.

#### **POWER SUPPLY CIRCUIT BOARD**