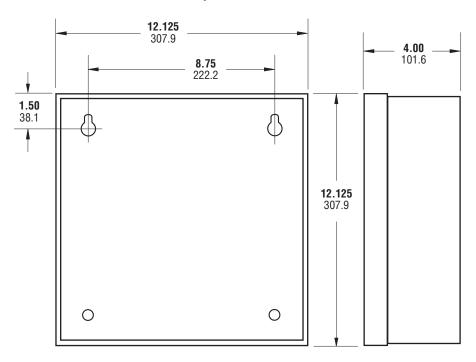

#### Enclosure

Hinged, steel cabinet measures 12-1/8" x 4" x 12-1/8". Beige, baked enamel finish, with knockouts for conduit and key lock. Sized to accommodate 2 sealed lead acid batteries (4AH, not included).

#### **DIMENSIONS**

#### INCHES

Nominal, subject to tolerance extremes.