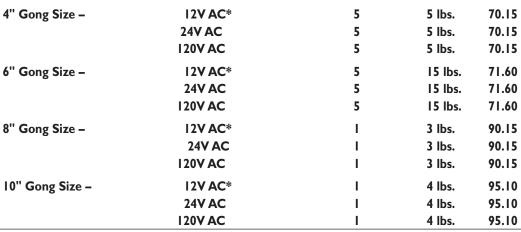

|     | Catalog<br>No.                 | Description                                                                                                                                                                                                   | Std.<br>Qty.   | Pkg.<br>Weight             | List<br>Price          |
|-----|--------------------------------|---------------------------------------------------------------------------------------------------------------------------------------------------------------------------------------------------------------|----------------|----------------------------|------------------------|
|     | •                              | BLISTER CARDED PUSH BUTTONS ster Carded) items are also available boxed at same price. Omit leading to 16V AC; unlighted to 24V AC.                                                                           |                | rdering.                   |                        |
|     | *BC 200                        | 1¾" Round, Sprayed Brass                                                                                                                                                                                      | 10             | l lb.                      | 3.50                   |
|     | *BC 200 C                      | 13/4" Round, Chrome                                                                                                                                                                                           | 10             | l lb.                      | 4.35                   |
|     | *BC 200 P                      | 13/4" Round, Polished Brass                                                                                                                                                                                   | 10             | l lb.                      | 4.35                   |
|     |                                | 74 1.001.0, 1.01.01.02                                                                                                                                                                                        |                |                            |                        |
|     | BC 200 LG                      | 1¾" Round, Gold, Lighted                                                                                                                                                                                      | 10             | l lb.                      | 8.40                   |
|     | *BC 201                        | 21/4" Round, Sprayed Brass                                                                                                                                                                                    | 10             | I Ib.                      | 3.70                   |
|     | *BC 201 C                      | 2 <sup>1</sup> / <sub>4</sub> " Round, Chrome                                                                                                                                                                 | 10             | I Ib.                      | 4.55                   |
|     | *BC 201 P                      | 21/4" Round, Polished Brass                                                                                                                                                                                   | 10             | I lb.                      | 4.55                   |
|     | BC 201 LG                      | 2 <sup>1</sup> / <sub>4</sub> " Round, Gold, Lighted                                                                                                                                                          | 10             | l lb.                      | 8.40                   |
|     | BC 202                         | Single Nameplate, Sprayed Brass 2" x 2%16"                                                                                                                                                                    | 10             | l lb.                      | 6.90                   |
|     | BC 203<br>BC 203 C<br>BC 203 P | Two Gang Nameplate, Sprayed Brass $1\frac{5}{8}$ " x $4\frac{3}{4}$ "  Two Gang Nameplate, Chrome $1\frac{5}{8}$ " x $4\frac{3}{4}$ "  Two Gang Nameplate, Polished Brass $1\frac{5}{8}$ " x $4\frac{3}{4}$ " | 10<br>10<br>10 | 2 lbs.<br>2 lbs.<br>2 lbs. | 8.90<br>12.25<br>12.25 |
|     | BC 204 G-I                     | Gold Escutcheon Unlit Button for Stucco 2½" Dia.                                                                                                                                                              | 10             | I lb.                      | 5.80                   |
|     | BC 204 G-2                     | Gold Escutcheon Unlit Button for Stucco w/Plastic Sleeve                                                                                                                                                      | 10             | I lb.                      | 7.80                   |
|     |                                | Gold Escutcheon Lighted Button for Stucco $2\frac{1}{2}$ " Dia.                                                                                                                                               | 10             | I Ib.                      | 8.15                   |
|     |                                | Gold Escutcheon Lighted Button for Stucco w/Plastic Sleeve                                                                                                                                                    | 10             | I Ib.                      | 10.40                  |
|     | BC 204 S-I                     | Silver Escutcheon Unlit Button for Stucco 2½" Dia.                                                                                                                                                            | 10             | I Ib.                      | 5.80                   |
| (4) | BC 204 S-2                     | Silver Escutcheon Unlit Button for Stucco w/Plastic Sleeve                                                                                                                                                    | 10             | I Ib.                      | 7.80                   |
|     | BC 204 LS-I                    | Silver Escutcheon Lighted Button for Stucco 21/2" Dia.                                                                                                                                                        | 10             | l lb.                      | 8.15                   |
|     | BC 204 LS-2                    | Silver Escutcheon Lighted Button for Stucco w/Plastic Sleeve                                                                                                                                                  | 10             | I Ib.                      | 10.40                  |
|     | BC 204-PS                      | Plastic Wiring Sleeve for 204 G or LG S or LS                                                                                                                                                                 | 10             | I lb.                      | 2.70                   |
|     | *BC 205 B                      | 5/8" Push Button, Brass                                                                                                                                                                                       | 10             | ¹⁄₄ lb.                    | 2.85                   |
|     | *BC 205 C                      | 5/8" Push Button, Chrome                                                                                                                                                                                      | 10             | ¹⁄₄ lb.                    | 2.85                   |
|     | *BC 205 LB                     | %" Pearl Push Button, Brass, Lighted                                                                                                                                                                          | 10             | 1/ <sub>4</sub> lb.        | 5.00                   |
| _   | *BC 205 LC                     | %" Pearl Push Button, Chrome, Lighted                                                                                                                                                                         | 10             | 1/ <sub>4</sub> lb.        | 5.00                   |