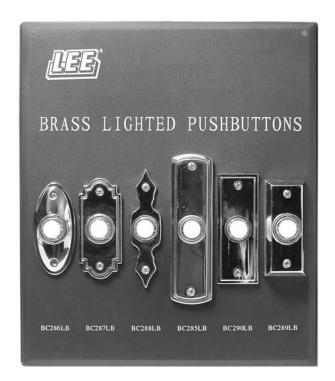

|          | Catalog<br>No.       | Description                                                                                                                                                   | Std.<br>Qty. | Pkg.<br>Weight                  | List<br>Price |
|----------|----------------------|---------------------------------------------------------------------------------------------------------------------------------------------------------------|--------------|---------------------------------|---------------|
|          | BLI                  | STER CARDED PUSH BUTTONS (C                                                                                                                                   | ontinued)    |                                 |               |
|          | BC 208               | Three Gang Nameplate, Sprayed, Bagged with Header or Box 15/8" x 7"                                                                                           | 10           | 2 lbs.                          | 15.30         |
|          | BC 208 C             | Three Gang Nameplate, Chrome, Bagged with Header or Box 15/8" x 7"                                                                                            | 10           | 2 lbs.                          | 21.00         |
|          | BC 208 P             | Three Gang Nameplate, Polished Brass, Bagged w/ Header or Box 15%" x 7"                                                                                       | 10           | 2 lbs.                          | 21.00         |
| Moln     | BC 215 B             | Oblong Escutcheon 2" x 15%" Brass Finish                                                                                                                      | 10           | 3/ <sub>4</sub> lb.             | 5.60          |
|          | BC 215 C             | Oblong Escutcheon 2" x 15/8" Chrome                                                                                                                           | 10           | <sup>3</sup> / <sub>4</sub> lb. | 5.60          |
|          | BC 215 LB            | Oblong Escutcheon 2" x 15/8" Brass Finish, Lighted                                                                                                            | 10           | 3/ <sub>4</sub> lb.             | 8.75          |
| 0        | BC 215 LC            | Oblong Escutcheon 2" x 15%" Chrome, Lighted                                                                                                                   | 10           | <sup>3</sup> / <sub>4</sub> lb. | 8.75          |
|          | BC 219               | Narrow Door Jamb Push Button, Sprayed Brass Finish                                                                                                            | 10           | ¹⁄₂ lb.                         | 3.95          |
|          | BC 219 C<br>BC 219 P | $\frac{7_8}{8}$ " x $2\frac{3}{4}$ "  Narrow Door Jamb Push Button, Chrome $\frac{7_8}{8}$ " x $2\frac{3}{4}$ "  Narrow Door Jamb Push Button, Polished Brass | 10<br>10     | ½ lb.<br>½ lb.                  | 4.50<br>4.50  |
|          | BC 219 W             | $\frac{7}{8}$ " x $2\frac{3}{4}$ "  Narrow Door Jamb Push Button, White $\frac{7}{8}$ " x $2\frac{3}{4}$ "                                                    | 10           | ¹⁄₂ lb.                         | 3.95          |
|          | BC 260 C             | 17/8" Round, Chrome Finish                                                                                                                                    | 10           | 14 oz.                          | 5.60          |
|          | BC 260 P             | $1\frac{7}{8}$ " Round, Brass Finish                                                                                                                          | 10           | 14 oz.                          | 5.60          |
|          | BC 260 LB            | I $rac{1}{3}$ " Round, Brass Finish, Lighted                                                                                                                 | 10           | 14 oz.                          | 7.40          |
|          | BC 260 LC            | 17/8" Round, Chrome Finish, Lighted                                                                                                                           | 10           | 14 oz.                          | 7.40          |
|          | BC 262 P             | 2 <sup>1</sup> / <sub>8</sub> " x 1 <sup>3</sup> / <sub>16</sub> " Rectangle, Brass Finish                                                                    | 10           | 14 oz.                          | 5.60          |
|          | BC 262 LB            | 2 <sup>7</sup> / <sub>8</sub> " x I <sup>3</sup> / <sub>16</sub> " Rectangle, Brass Finish, Lighted                                                           | 10           | 14 oz.                          | 8.75          |
| <b>A</b> | BC 263 C             | 31/8" x 2" Star, Chrome Finish                                                                                                                                | 10           | l lb.                           | 8.40          |
|          | BC 263 P             | 37/8" x 2" Star, Brass Finish                                                                                                                                 | 10           | I lb.                           | 8.40          |
|          | BC 263 LB            | 37/8" x 2" Star, Brass Finish, Lighted                                                                                                                        | 10           | I lb.                           | 11.25         |
| y        | BC 263 LC            | $3\frac{7}{8}$ " x 2" Star, Chrome Finish, Lighted                                                                                                            | 10           | I lb.                           | 11.25         |
|          | BC 264 C             | Diamond or Square, Chrome Finish, Unlighted 2½" x 2½"                                                                                                         | 10           | I4 oz.                          | 5.60          |
|          | BC 264 LC            | Diamond or Square, Chrome Finish, Lighted $2\frac{1}{2}$ " x $2\frac{1}{2}$ "                                                                                 | 10           | 14 oz.                          | 8.75          |
|          | BC 265 B             | Slim Bar Type Metal, Gold, Unlighted $2\frac{3}{4}$ " x I $\frac{1}{16}$ "                                                                                    | 10           | I lb.                           | 5.05          |
|          | BC 265 C             | Slim Bar Type Metal, Silver, Unlighted $2\frac{3}{4}$ " x I $\frac{1}{16}$ "                                                                                  | 10           | I lb.                           | 5.05          |
|          | BC 265 LG            | Slim Bar Type Metal, Gold, Lighted 2¾" x1½6"                                                                                                                  | 10           | I lb.                           | 6.60          |
|          | BC 265 LS            | Slim Bar Type Metal, Silver, Lighted 23/4" x11/16"                                                                                                            | 10           | I lb.                           | 6.60          |
|          | BC 265 LW            | Slim Bar Type Metal, White, Lighted 23/4" x1 1/16"                                                                                                            | 10           | I lb.                           | 6.60          |

|                                                                                                                                                                                                                                                                                                                                                                                                                                                                                                                                                                                                                                                                                                                                                                                                                                                                                                                                                                                                                                                                                                                                                                                                                                                                                                                                                                                                                                                                                                                                                                                                                                                                                                                                                                                                                                                                                                                                                                                                                                                                                                                                | Catalog<br>No.         | Description                                                                                                                                  | Std.<br>Qty.  | Pkg.<br>Weight   | List<br>Price  |
|--------------------------------------------------------------------------------------------------------------------------------------------------------------------------------------------------------------------------------------------------------------------------------------------------------------------------------------------------------------------------------------------------------------------------------------------------------------------------------------------------------------------------------------------------------------------------------------------------------------------------------------------------------------------------------------------------------------------------------------------------------------------------------------------------------------------------------------------------------------------------------------------------------------------------------------------------------------------------------------------------------------------------------------------------------------------------------------------------------------------------------------------------------------------------------------------------------------------------------------------------------------------------------------------------------------------------------------------------------------------------------------------------------------------------------------------------------------------------------------------------------------------------------------------------------------------------------------------------------------------------------------------------------------------------------------------------------------------------------------------------------------------------------------------------------------------------------------------------------------------------------------------------------------------------------------------------------------------------------------------------------------------------------------------------------------------------------------------------------------------------------|------------------------|----------------------------------------------------------------------------------------------------------------------------------------------|---------------|------------------|----------------|
|                                                                                                                                                                                                                                                                                                                                                                                                                                                                                                                                                                                                                                                                                                                                                                                                                                                                                                                                                                                                                                                                                                                                                                                                                                                                                                                                                                                                                                                                                                                                                                                                                                                                                                                                                                                                                                                                                                                                                                                                                                                                                                                                | BLIS                   | STER CARDED PUSH BUTTONS (                                                                                                                   | Continued)    |                  |                |
| Separate Sep | BC 266 BLK             | Slim Bar Type, $2^{13}/_{16}$ " x $\frac{7}{8}$ ", Black, Unlighted                                                                          | 10            | I lb.            | 4.55           |
|                                                                                                                                                                                                                                                                                                                                                                                                                                                                                                                                                                                                                                                                                                                                                                                                                                                                                                                                                                                                                                                                                                                                                                                                                                                                                                                                                                                                                                                                                                                                                                                                                                                                                                                                                                                                                                                                                                                                                                                                                                                                                                                                | BC 266 BRN             | Slim Bar Type, $2^{13}/_{16}$ " x $\frac{7}{8}$ ", Brown, Unlighted                                                                          | 10            | I lb.            | 4.55           |
| Commence of the second                                                                                                                                                                                                                                                                                                                                                                                                                                                                                                                                                                                                                                                                                                                                                                                                                                                                                                                                                                                                                                                                                                                                                                                                                                                                                                                                                                                                                                                                                                                                                                                                                                                                                                                                                                                                                                                                                                                                                                                                                                                                                                         | BC 266 W               | Slim Bar Type, $2^{13}/_{16}$ " x $\frac{7}{8}$ ", White, Unlighted                                                                          | 10            | I lb.            | 4.55           |
|                                                                                                                                                                                                                                                                                                                                                                                                                                                                                                                                                                                                                                                                                                                                                                                                                                                                                                                                                                                                                                                                                                                                                                                                                                                                                                                                                                                                                                                                                                                                                                                                                                                                                                                                                                                                                                                                                                                                                                                                                                                                                                                                | BC 266 B               | Slim Bar Type, $2^{13}/_{16}$ " x $7/_8$ ", Gold, Unlighted                                                                                  | 10            | I lb.            | 4.55           |
|                                                                                                                                                                                                                                                                                                                                                                                                                                                                                                                                                                                                                                                                                                                                                                                                                                                                                                                                                                                                                                                                                                                                                                                                                                                                                                                                                                                                                                                                                                                                                                                                                                                                                                                                                                                                                                                                                                                                                                                                                                                                                                                                | BC 266 C               | Slim Bar Type, $2^{13}/_{16}$ " x $7/_{8}$ ", Silver, Unlighted                                                                              | 10            | I lb.            | 4.55           |
|                                                                                                                                                                                                                                                                                                                                                                                                                                                                                                                                                                                                                                                                                                                                                                                                                                                                                                                                                                                                                                                                                                                                                                                                                                                                                                                                                                                                                                                                                                                                                                                                                                                                                                                                                                                                                                                                                                                                                                                                                                                                                                                                | BC 266 LG              | Slim Bar Type, $2^{13}/_{16}$ " x $7/_8$ ", Gold, Lighted                                                                                    | 10            | I lb.            | 6.00           |
|                                                                                                                                                                                                                                                                                                                                                                                                                                                                                                                                                                                                                                                                                                                                                                                                                                                                                                                                                                                                                                                                                                                                                                                                                                                                                                                                                                                                                                                                                                                                                                                                                                                                                                                                                                                                                                                                                                                                                                                                                                                                                                                                | BC 266 LS              | Slim Bar Type, $2^{13}/_{16}$ " x $7/_{8}$ ", Silver, Lighted                                                                                | 10            | I lb.            | 6.00           |
|                                                                                                                                                                                                                                                                                                                                                                                                                                                                                                                                                                                                                                                                                                                                                                                                                                                                                                                                                                                                                                                                                                                                                                                                                                                                                                                                                                                                                                                                                                                                                                                                                                                                                                                                                                                                                                                                                                                                                                                                                                                                                                                                | BC 266 LBRN            | Slim Bar Type, $2^{13}/_{16}$ " x $\frac{7}{8}$ ", Brown, Lighted                                                                            | 10            | I lb.            | 6.00           |
|                                                                                                                                                                                                                                                                                                                                                                                                                                                                                                                                                                                                                                                                                                                                                                                                                                                                                                                                                                                                                                                                                                                                                                                                                                                                                                                                                                                                                                                                                                                                                                                                                                                                                                                                                                                                                                                                                                                                                                                                                                                                                                                                | BC 266 LW              | Slim Bar Type, $2^{13}/_{16}$ " x $7/_{8}$ ", White, Lighted                                                                                 | 10            | I Ib.            | 6.00           |
|                                                                                                                                                                                                                                                                                                                                                                                                                                                                                                                                                                                                                                                                                                                                                                                                                                                                                                                                                                                                                                                                                                                                                                                                                                                                                                                                                                                                                                                                                                                                                                                                                                                                                                                                                                                                                                                                                                                                                                                                                                                                                                                                | BC 267 LG              | Single Lighted Name, 25/16" x13/8", Gold                                                                                                     | 10            | I ¼ Ibs.         | 13.75          |
|                                                                                                                                                                                                                                                                                                                                                                                                                                                                                                                                                                                                                                                                                                                                                                                                                                                                                                                                                                                                                                                                                                                                                                                                                                                                                                                                                                                                                                                                                                                                                                                                                                                                                                                                                                                                                                                                                                                                                                                                                                                                                                                                | BC 267 LS              | Single Lighted Name, $2\frac{5}{16}$ " x $1\frac{3}{8}$ ", Silver                                                                            | 10            | 1 1/4 lbs.       | 13.75          |
| Ö                                                                                                                                                                                                                                                                                                                                                                                                                                                                                                                                                                                                                                                                                                                                                                                                                                                                                                                                                                                                                                                                                                                                                                                                                                                                                                                                                                                                                                                                                                                                                                                                                                                                                                                                                                                                                                                                                                                                                                                                                                                                                                                              | BC 268 LG              | Double Lighted Name, 5½" x 1¾", Gold                                                                                                         | 10            | 2½ lbs.          | 18.30          |
| Ö                                                                                                                                                                                                                                                                                                                                                                                                                                                                                                                                                                                                                                                                                                                                                                                                                                                                                                                                                                                                                                                                                                                                                                                                                                                                                                                                                                                                                                                                                                                                                                                                                                                                                                                                                                                                                                                                                                                                                                                                                                                                                                                              | BC 268 LS              | Double Lighted Name, 51/4" x 13/8", Silver                                                                                                   | 10            | 2½ lbs.          | 18.30          |
| Ĉ                                                                                                                                                                                                                                                                                                                                                                                                                                                                                                                                                                                                                                                                                                                                                                                                                                                                                                                                                                                                                                                                                                                                                                                                                                                                                                                                                                                                                                                                                                                                                                                                                                                                                                                                                                                                                                                                                                                                                                                                                                                                                                                              | BC 269 LG<br>BC 269 LS | Triple Lighted Name, $7\%_{16}$ " x $1\%_8$ ", Gold, Bagged w/Header  Triple Lighted Name, $7\%_{16}$ " x $1\%_8$ ", Silver, Bagged w/Header | 10            | 3 lbs.<br>3 lbs. | 27.40<br>27.40 |
| 9                                                                                                                                                                                                                                                                                                                                                                                                                                                                                                                                                                                                                                                                                                                                                                                                                                                                                                                                                                                                                                                                                                                                                                                                                                                                                                                                                                                                                                                                                                                                                                                                                                                                                                                                                                                                                                                                                                                                                                                                                                                                                                                              | One price appl         | lies regardless of finish. Indicate finish when ordering BC 270                                                                              | through BC 27 | 7.               |                |
| Ö                                                                                                                                                                                                                                                                                                                                                                                                                                                                                                                                                                                                                                                                                                                                                                                                                                                                                                                                                                                                                                                                                                                                                                                                                                                                                                                                                                                                                                                                                                                                                                                                                                                                                                                                                                                                                                                                                                                                                                                                                                                                                                                              | BC 270                 | Castillian 2" Diameter, Lighted White & Polished Brass White & Polished Chrome Black & Pewter                                                | 10            | I½ lbs.          | 10.75          |
|                                                                                                                                                                                                                                                                                                                                                                                                                                                                                                                                                                                                                                                                                                                                                                                                                                                                                                                                                                                                                                                                                                                                                                                                                                                                                                                                                                                                                                                                                                                                                                                                                                                                                                                                                                                                                                                                                                                                                                                                                                                                                                                                | BC 271                 | Mandarin 2" x 2", Lighted Black & Polished Brass White & Gold Black & Pewter                                                                 | 10            | I ½ lbs.         | 10.75          |
|                                                                                                                                                                                                                                                                                                                                                                                                                                                                                                                                                                                                                                                                                                                                                                                                                                                                                                                                                                                                                                                                                                                                                                                                                                                                                                                                                                                                                                                                                                                                                                                                                                                                                                                                                                                                                                                                                                                                                                                                                                                                                                                                | BC 272                 | Medallion 2" Diameter, Lighted<br>Black & Polished Brass<br>Black & Gold                                                                     | 10            | l ⅓ lbs.         | 10.75          |
|                                                                                                                                                                                                                                                                                                                                                                                                                                                                                                                                                                                                                                                                                                                                                                                                                                                                                                                                                                                                                                                                                                                                                                                                                                                                                                                                                                                                                                                                                                                                                                                                                                                                                                                                                                                                                                                                                                                                                                                                                                                                                                                                | BC 273                 | Versailles 5½" x 1", Lighted White & Polished Brass White & Polished Chrome Black & Pewter                                                   | 10            | I½ lbs.          | 10.75          |