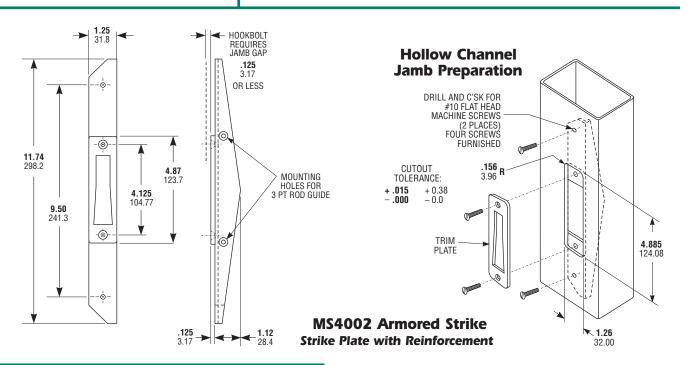

#### MS4002 Armored Strike

Same trim plate as 4000 and 4001, but backed up by a massive steel doubler designed to prevent the method of forced entry known as "jamb peeling." Fits within aluminum or other hollow jamb sections with trim face flush, the steel completely hidden. Available flat or radiused, for pairs of doors\*, and to fit all MS® deadbolts including the hookbolt version in sliding doors. (Hookbolt use dictates door/jamb gap of 1/8" or less.) Unhanded, may be used with RH or LH swinging or sliding doors.

\*Can be used with two-point and three-point MS® locks.