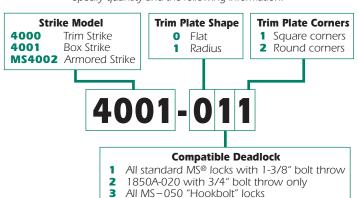

#### **HOW TO ORDER**

Specify quantity and the following information.

#### **OPTIONS**

Specify flat or radius shape of trim plate, round or square corners and lock compatibility when ordering. 4003-01 ANSI-dimensioned lipped strike also available for MS1850SN Deadbolt. (See page SW-2.)