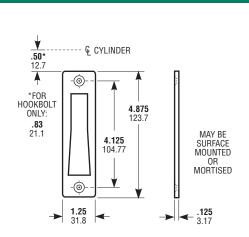

nt and three-point MS® locks.

#### **MATERIAL/FINISH:**

and machine screws.

Trim plate is aluminum, box is steel plated for corrosion resistance. Available in US28 (628) Clear Anodized. Also anodized in 313 and 335. Contact factory for other available finishes.

Customarily used only for wood construction where

the dust box prevents chips, sawdust and other debris from entering strike. Also furnished with both wood

#### **▼** Function

The majority of Adams Rite MS® deadbolts are installed in metal construction where the strike cutout can be simply a slot in the jamb. However, for aesthetic reasons or, in the case of the MS4002, for added security, many who specify the MS® deadbolt add one of these strikes.





## 4000 Series MS® Deadbolt Strikes

#### **DIMENSIONS & INSTALLATION**



4000 Trim Strike Strike Plate Only





#### **HOW TO ORDER**

Specify quantity and the following information.



#### **OPTIONS**

Specify flat or radius shape of trim plate, round or square corners and lock compatibility when ordering. 4003-01 ANSI-dimensioned lipped strike also available for MS1850SN Deadbolt. (See page SW-2.)