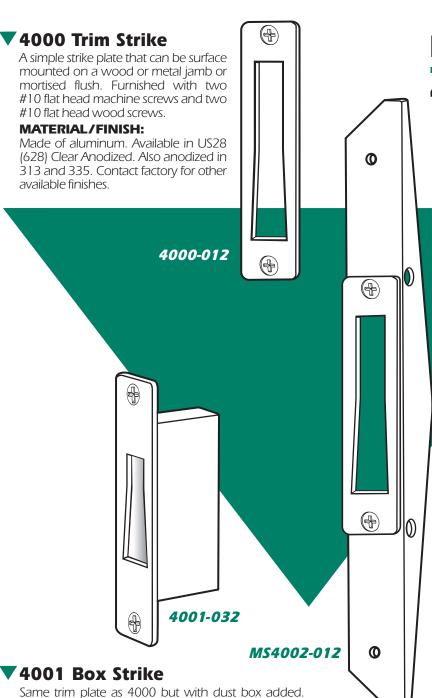

## 4000 Series MS® Deadbolt Strikes

#### **DIMENSIONS & INSTALLATION**

4000 Trim Strike Strike Plate Only

#### MS4002 Armored Strike

Same trim plate as 4000 and 4001, but backed up by a massive steel doubler designed to prevent the method of forced entry known as "jamb peeling." Fits within aluminum or other hollow jamb sections with trim face flush, the steel completely hidden. Available flat or radiused, for pairs of doors\*, and to fit all MS® deadbolts including the hookbolt version in sliding doors. (Hookbolt use dictates door/jamb gap of 1/8" or less.) Unhanded, may be used with RH or LH swinging or sliding doors.

Customarily used only for wood construction where

the dust box prevents chips, sawdust and other debris from entering strike. Also furnished with both wood