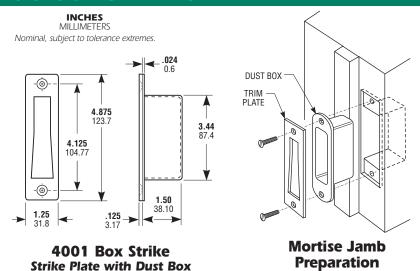

#### **MATERIAL/FINISH:**

and machine screws.

Trim plate is aluminum, box is steel plated for corrosion resistance. Available in US28 (628) Clear Anodized. Also anodized in 313 and 335. Contact factory for other available finishes.

Customarily used only for wood construction where

the dust box prevents chips, sawdust and other debris from entering strike. Also furnished with both wood