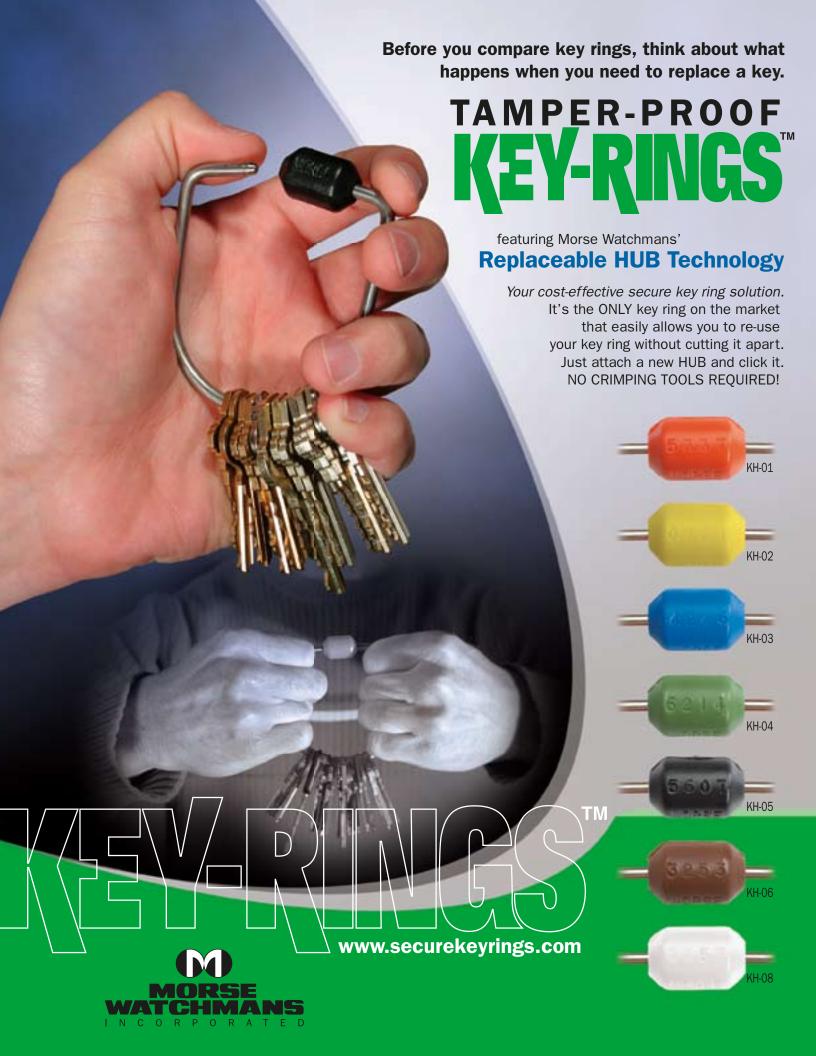

## **TAMPER-PROOF KEY-RINGS™**

Only Morse Watchmans manufactures Key-Rings™ that incorporate ease-of-use, a tamper-proof locking mechanism and unique identification system while offering you the flexibility to add or remove keys without destroying the expensive key ring. With other key rings, you would have to cut through the stainless steel and replace the entire ring. Morse Watchmans' Replaceable Hub Technology allows you to re-use the key ring and replace the hub at a

re-use, yet adds security and value.

fraction of the cost. Simple to use and easy to

KR 15-15

KR 15-20

TAMPER-PROOF KEY-RINGS

KB 35-00

THE MOST RECOGNIZED NAME IN SECURITY MANAGEMENT PRODUCTS

**USA** 2 Morse Road, Oxford, CT 06478 • 800.423.8256 203-264-4949 • Fax: 203-264-8387 **UK** 2 Nottingham Road, Daybrook, Nottingham NG5 6JQ