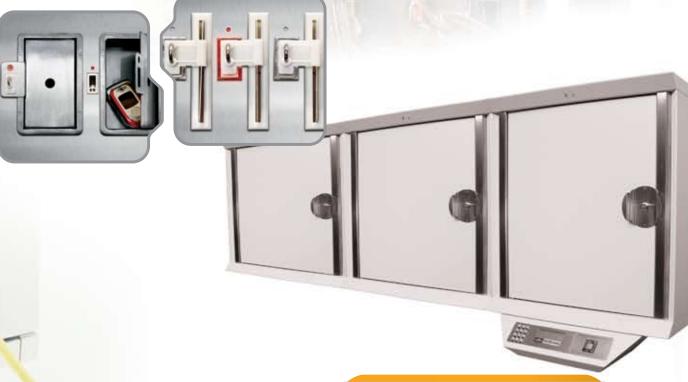

# MORSE WATCHMANS CONTINUES TO BRING YOU MORE.

The latest KeyWatcher Key Management System offers you a new sophisticated design and improved access control. Its illuminated key storage system makes finding keys a cinch and provides twice the amount of storage, while using minimal wall space.

Built into a rugged steel cabinet with highly illuminated key slots, the improved design makes it easier to locate keys and maximize wall space. The exterior design of the cabinet has been enhanced to blend in with today's office environments, while the key control system seamlessly controls and monitors keys.

Morse Watchmans engineered the keypad and control console of the new KeyWatcher system to be extremely user-friendly and accessible to the handicapped. The aesthetically-pleasing, smart design actually helps to reduce wall space, while providing easier access.

- Expandable to hold up to 2,000 keys
- Easily and accurately control monitor key usage
- Customize cabinets with KeyWatcher lockers and credit card holders
- Locate any key with the new illuminated key slots
- The random key return feature allows you to return any key to any slot, eliminating the confusion and worry of misplaced keys

New
KeyWatcher Lockers and
Credit Card Holders

SECURE, SCALABLE KEY CONTROL

MORSE WATCHMANS