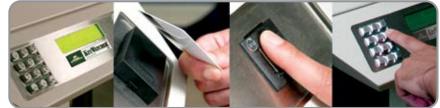

# INTERFACES WITH VARIOUS ACCESS CONTROL DEVICES.

Designed with a built-in keypad and the capability of assigning up to 2,000 User Codes with PINs (Personal Identification Numbers), the KeyWatcher and KeyBank provide unmatched flexibility. The system allows security managers the discretion to appoint one of five different levels of access for each employee. In addition, it offers the expandability of interfacing with a variety of access control devices.

The illuminated display screen clearly displays messages with two lines by 16 characters. The main menu on the display screen shows messages that prompt users to perform a variety of different functions – including removal and replacement of keys.