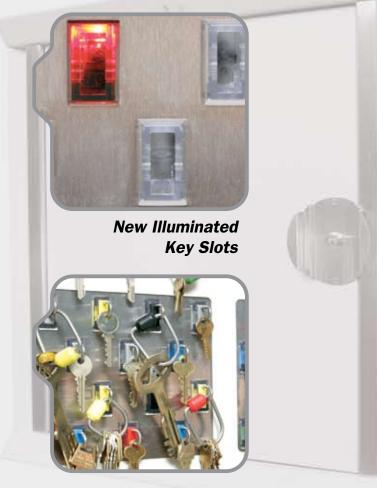

# MORSE WATCHMANS CONTINUES TO BRING YOU MORE.

The latest KeyWatcher Key Management System offers you a new sophisticated design and improved access control. Its illuminated key storage system makes finding keys a cinch and provides twice the amount of storage, while using minimal wall space.

Built into a rugged steel cabinet with highly illuminated key slots, the improved design makes it easier to locate keys and maximize wall space. The exterior design of the cabinet has been enhanced to blend in with today's office environments, while the key control system seamlessly controls and monitors keys.

- Expandable to hold up to 2,000 keys
- Easily and accurately control monitor key usage
- Customize cabinets with KeyWatcher lockers and credit card holders
- Locate any key with the new illuminated key slots
- The random key return feature allows you to return any key to any slot, eliminating the confusion and worry of misplaced keys