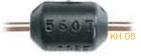

## **TAMPER-PROOF KEY-RINGS.™**

security and value.

Only Morse Watchmans manufactures Key-Rings™ that incorporate ease-of-use, a tamper-proof locking mechanism and unique identification system. This combines to give you the flexibility to add or remove keys without destroying the expensive key ring. With other key rings, you would have to cut through the stainless steel and replace the entire ring. Morse Watchmans' Replaceable Hub Technology allows you to re-use the key ring and replace the hub at a fraction of the cost. Simple to work and easy to re-use, tamper-proof Key-Rings add

TAMPER-PROOF KEY-RINGS

• No tools required to close assembly • Reuseable 5/32" stainless steel rings • A smart-switch solution that replaces your old welded and crimped rings