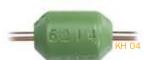

#### **Smart Keys - Secure. Functional. Intelligence.**

Keys are secured to a Smart Key locking mechanism and memory chip, which provide additional security and functionality for the key management systems. When a Smart Key is inserted into a key slot within a KeyWatcher or KeyBank cabinet, the memory chip data is stored and then retrieved after a key is properly accessed. Users can only access keys from the cabinets with a proper User Code, as designated by their security mangers.

Smart Keys help to make the KeyBank and KeyWatcher easy-to-use key control systems. The Random Key Return feature allows users to return keys to any open location of the cabinet and the system will remember the new location for that key. This process avoids the confusion and error of misplacement of keys upon return – a real time saver and convenience to each user.