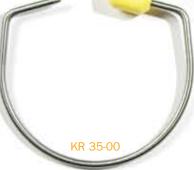

## **TAMPER-PROOF KEY-RINGS.™**

security and value.

Only Morse Watchmans manufactures Key-Rings™ that incorporate ease-of-use, a tamper-proof locking mechanism and unique identification system. This combines to give you the flexibility to add or remove keys without destroying the expensive key ring. With other key rings, you would have to cut through the stainless steel and replace the entire ring. Morse Watchmans' Replaceable Hub Technology allows you to re-use the key ring and replace the hub at a fraction of the cost. Simple to work and easy to re-use, tamper-proof Key-Rings add

TAMPER-PROOF KEY-RINGS

• No tools required to close assembly • Reuseable 5/32" stainless steel rings • A smart-switch solution that replaces your old welded and crimped rings