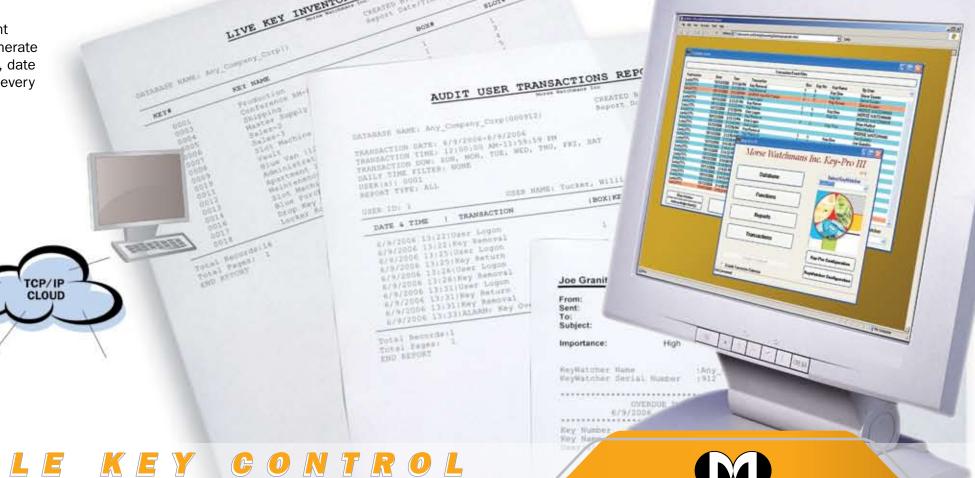

## **A PROGRAM THAT REPORTS ACCESS AND ACTIVITY.**

Key-Pro is a user-friendly PC application that allows you to maximize the usage of your key management system. Designed with remote access capabilities, Key-Pro offers system mangers the capabilities and convenience of establishing permission levels for each User Code and monitoring data from any desktop connected to the network. Compatible with both the KeyBank and KeyWatcher systems, this program offers real-time polling transactions and enhances the installation, programming, customizing, maintaining, status, alarms and reporting capabilities of each system. By utilizing this software, system managers will benefit from faster and easier methods of system control and security notifications.

The Key-Pro software can run activity reports, sort based on different criteria, view and print reports, and more. System managers can generate Practical Management Reports, which trace key movements by time, date and User Code. An Audit Trail Report indicates the time and date of every key accessed by a user for a given time parameter.

#### You can also generate reports by:

- List of keys
- Users
- Keys in use
- Keys removed
- Keys overdue ...and Much More

Another key feature of the software is the built-in scheduler. This tool automatically downloads all data to a secure PC, allowing system managers to sort and analyze the information so they maintain maximum control of access and security issues.