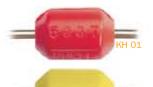

#### **Smart Keys - Secure. Functional. Intelligence.**

Keys are secured to a Smart Key locking mechanism and memory chip, which provide additional security and functionality for the key management systems. When a Smart Key is inserted into a key slot within a KeyWatcher or KeyBank cabinet, the memory chip data is stored and then retrieved after a key is properly accessed. Users can only access keys from the cabinets with a proper User Code, as designated by their security mangers.

Smart Keys help to make the KeyBank and KeyWatcher easy-to-use key control systems. The Random Key Return feature allows users to return keys to any open location of the cabinet and the system will remember the new location for that key. This process avoids the confusion and error of misplacement of keys upon return – a real time saver and convenience to each user.