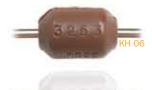

## **TAMPER-PROOF KEY-RINGS.™**

security and value.

Only Morse Watchmans manufactures Key-Rings™ that incorporate ease-of-use, a tamper-proof locking mechanism and unique identification system. This combines to give you the flexibility to add or remove keys without destroying the expensive key ring. With other key rings, you would have to cut through the stainless steel and replace the entire ring. Morse Watchmans' Replaceable Hub Technology allows you to re-use the key ring and replace the hub at a fraction of the cost. Simple to work and easy to re-use, tamper-proof Key-Rings add

TAMPER-PROOF KEY-RINGS

• No tools required to close assembly • Reuseable 5/32" stainless steel rings • A smart-switch solution that replaces your old welded and crimped rings