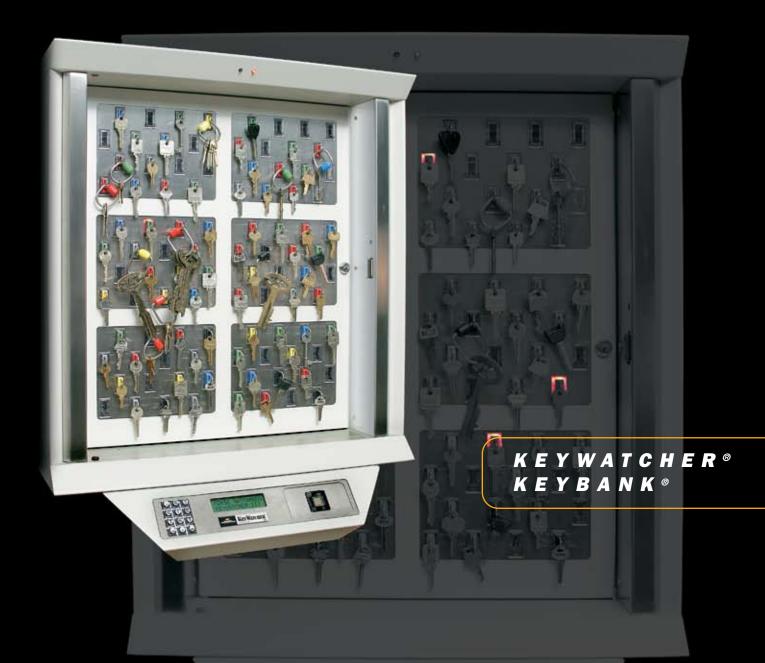

# MORSE WATCHMANS CONTINUES TO BRING YOU MORE.

The latest KeyWatcher Key Management System offers you a new sophisticated design and improved access control. Its illuminated key storage system makes finding keys a cinch and provides twice the amount of storage, while using minimal wall space.

Built into a rugged steel cabinet with highly illuminated key slots, the improved design makes it easier to locate keys and maximize wall space. The exterior design of the cabinet has been enhanced to blend in with today's office environments, while the key control system seamlessly controls and monitors keys.

Morse Watchmans engineered the keypad and control console of the new KeyWatcher system to be extremely user-friendly and accessible to the handicapped. The aesthetically-pleasing, smart design actually helps to reduce wall space, while providing easier access.

Increased Number of Key Slots