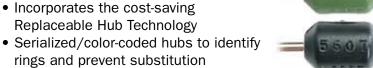

## **TAMPER-PROOF KEY-RINGS.™**

security and value.

Only Morse Watchmans manufactures Key-Rings™ that incorporate ease-of-use, a tamper-proof locking mechanism and unique identification system. This combines to give you the flexibility to add or remove keys without destroying the expensive key ring. With other key rings, you would have to cut through the stainless steel and replace the entire ring. Morse Watchmans' Replaceable Hub Technology allows you to re-use the key ring and replace the hub at a fraction of the cost. Simple to work and easy to re-use, tamper-proof Key-Rings add

TAMPER-PROOF KEY-RINGS

• No tools required to close assembly • Reuseable 5/32" stainless steel rings • A smart-switch solution that replaces your old welded and crimped rings