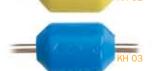

#### **Smart Keys - Secure. Functional. Intelligence.**

Keys are secured to a Smart Key locking mechanism and memory chip, which provide additional security and functionality for the key management systems. When a Smart Key is inserted into a key slot within a KeyWatcher or KeyBank cabinet, the memory chip data is stored and then retrieved after a key is properly accessed. Users can only access keys from the cabinets with a proper User Code, as designated by their security mangers.

Smart Keys help to make the KeyBank and KeyWatcher easy-to-use key control systems. The Random Key Return feature allows users to return keys to any open location of the cabinet and the system will remember the new location for that key. This process avoids the confusion and error of misplacement of keys upon return – a real time saver and convenience to each user.