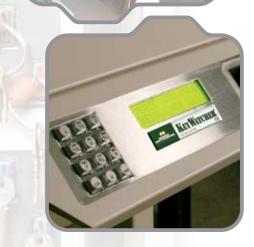

The illuminated display screen clearly displays messages with two lines by 16 characters. The main menu on the display screen shows messages that prompt users to perform a variety of different functions – including removal and replacement of keys.