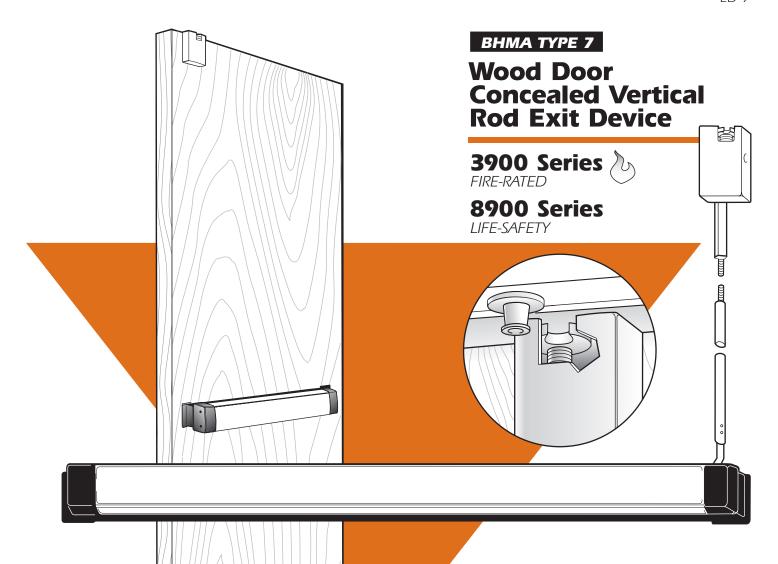

## **Features:**

- ▼Patented top latching mechanism interlocks door to frame
- ▼Innovative Top Rod Only design makes preparation easier and reduces maintenance
- ▼Pushbar anodized or clad, not plated, in a variety of finishes
- ▼Strong, durable construction
- ▼ Standard device accommodates doors up to 8 ft.