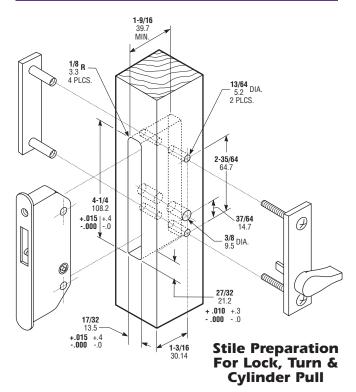

# **SLIDING DOOR HARDWARE**

SL-5







# 5017 Wood Door Deadbolt

### **DIMENSIONS**

#### **INCHES** MILLIMETERS

Nominal, subject to tolerance extremes.





5017

### **INSTALLATION**





## **HOW TO ORDER**

Specify quantity and Part Number. Order related hardware separately.



For installation with cylinder, specify quantity of 4026 cylinder pulls and door thickness.

## **OPTIONS**

Order 5015 for Zinc plated Steel case and faceplate. 1015 Turn for inside operation is available alone (for use with 4026 cylinder pull on outside) or with a blank 1016 outside trimplate and binder posts (when cylinder is not required). 4810 Box Strike also available.