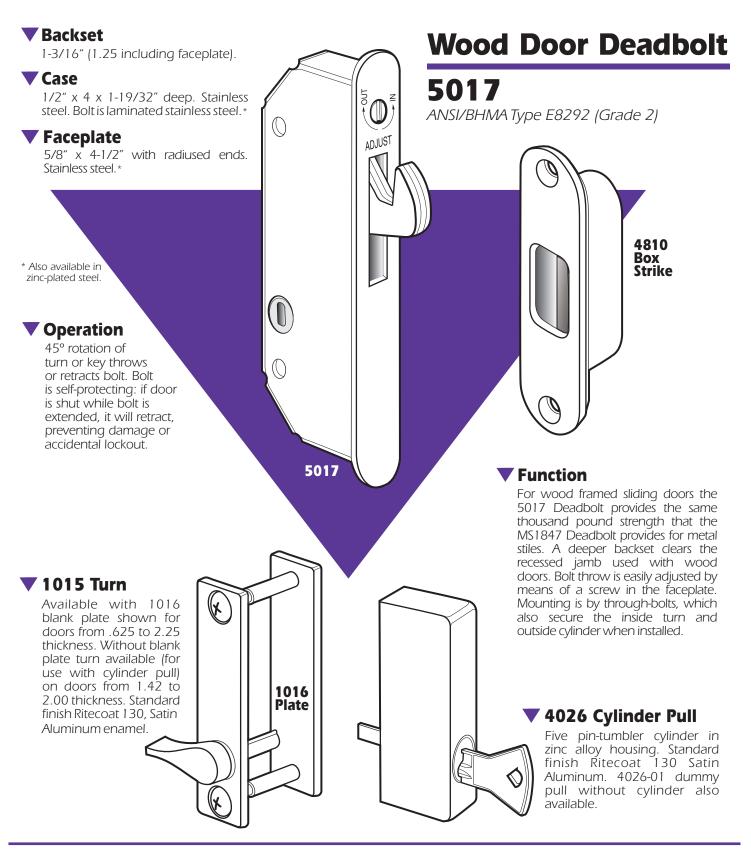

# 5017 Wood Door Deadbolt

### **DIMENSIONS**

#### **INCHES** MILLIMETERS

Nominal, subject to tolerance extremes.

5017