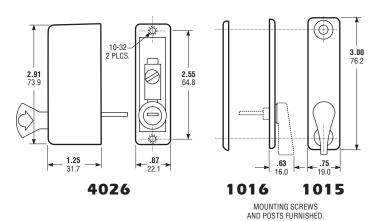

### **DIMENSIONS**

#### **INCHES** MILLIMETERS

Nominal, subject to tolerance extremes.

5017

## **OPTIONS**

Order 5015 for Zinc plated Steel case and faceplate. 1015 Turn for inside operation is available alone (for use with 4026 cylinder pull on outside) or with a blank 1016 outside trimplate and binder posts (when cylinder is not required). 4810 Box Strike also available.