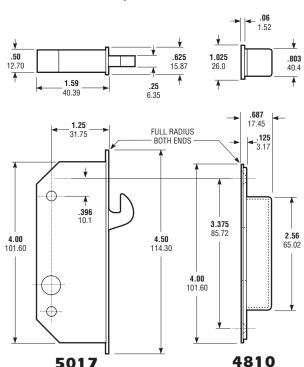

### **DIMENSIONS**

#### **INCHES** MILLIMETERS

Nominal, subject to tolerance extremes.

5017