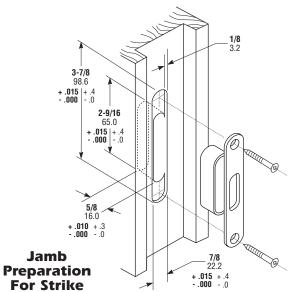

### **DIMENSIONS**

#### **INCHES** MILLIMETERS

Nominal, subject to tolerance extremes.

5017

### **INSTALLATION**