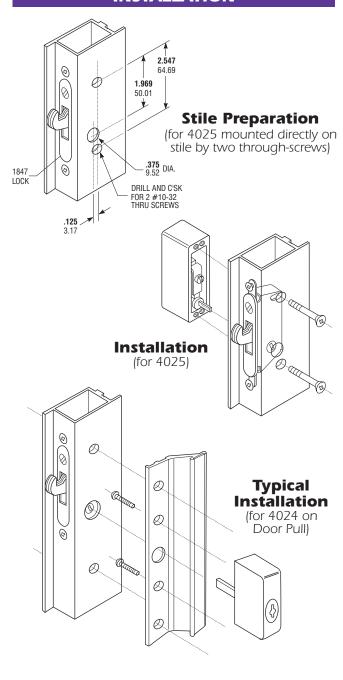

4025 has mounting holes spaced to allow clearance around MS1847 lock mechanism for long through-the-stile mounting screws.

4024 is smaller and symmetrical, designed for mounting door pull or other trim plate. (Can be mounted directly on stile where lock mechanism is mounted on inside surface of stile rather than mortised).

#### **INSTALLATION**