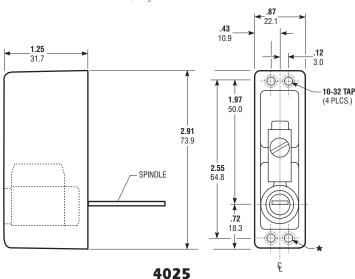

#### **DIMENSIONS**

#### INCHES MILLIMETERS

Nominal, subject to tolerance extremes.

\* 4026, like 4025 but with mounting holes on centerline for use with 5017 lock available on high quantity order.

| STANDARD PULLS |                    |
|----------------|--------------------|
| PULL No.       | CYLINDER INCLUDED: |
| 4025           | ADAMS RITE         |
| 4025-1         | NONE (DUMMY)       |
| 4025-5         | SCHLAGE 22-001     |
| 4025-6         | WEISER KEYWAY      |