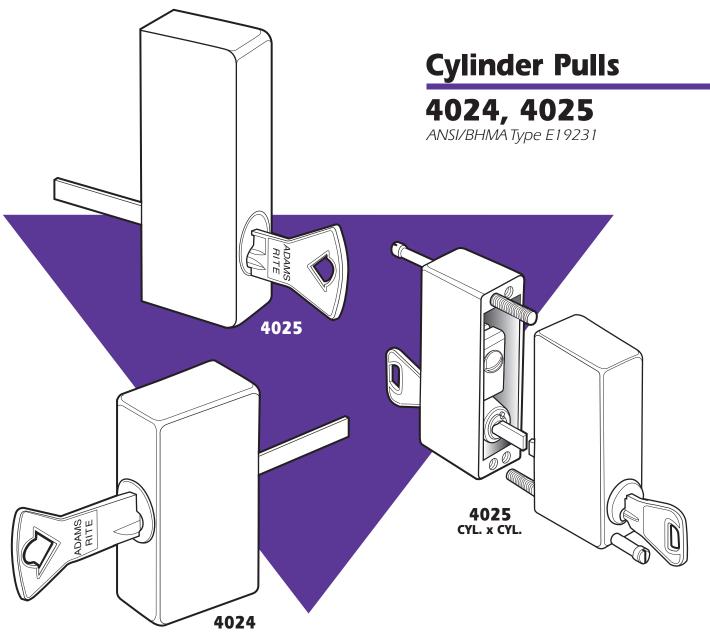

### **▼** Function

Designed for use with Adams Rite MS1847 or 4035 deadlocks and latches, these surface mounted pulls allow a sliding glass door to be "keyed-in" with other types of doors which have key-in-knob or mortise cylinder locks.

4025 has mounting holes spaced to allow clearance around MS1847 lock mechanism for long through-the-stile mounting screws.

4024 is smaller and symmetrical, designed for mounting door pull or other trim plate. (Can be mounted directly on stile where lock mechanism is mounted on inside surface of stile rather than mortised).

### **▼**Cylinders Both Sides

A pair of 4025 Cylinder Pulls can be mounted opposite each other with long machine screws as shown. Security is maintained since each side offers access to only one screwhead. Both screws would have to be removed to operate the lock without its key. Specify 4025 CYL x CYL. set.

# 4024, 4025 Cylinder Pulls