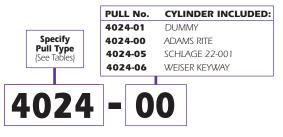

#### **HOW TO ORDER**

Specify quantity and the following information. Order related hardware separately.

#### INCHES MILLIMETERS

Nominal, subject to tolerance extremes.

\* 4026, like 4025 but with mounting holes on centerline for use with 5017 lock available on high quantity order.

| STANDARD PULLS |                    |
|----------------|--------------------|
| PULL No.       | CYLINDER INCLUDED: |
| 4025           | ADAMS RITE         |
| 4025-1         | NONE (DUMMY)       |
| 4025-5         | SCHLAGE 22-001     |
| 4025-6         | WEISER KEYWAY      |

| SPECIAL PULLS |                           |
|---------------|---------------------------|
| PULL No.      | FURNISH CYLINDER:         |
| 4025-3        | LOCKWOOD R-71, H-71, S-71 |
| 4025-4        | SARGENT SIXLINE           |
| 4025-8        | CORBIN 471AR              |
| 4025-9        | RUSSWIN AR848             |
| 4025-10       | DEXTER 9094               |
| 4029          | BEST 5A5A2                |
| 4025-15       | MEDECO 20-800             |