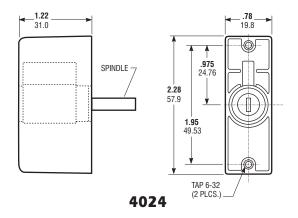

#### **DIMENSIONS**

#### INCHES MILLIMETERS

Nominal, subject to tolerance extremes.

\* 4026, like 4025 but with mounting holes on centerline for use with 5017 lock available on high quantity order.

| STANDARD PULLS |                    |
|----------------|--------------------|
| PULL No.       | CYLINDER INCLUDED: |
| 4025           | ADAMS RITE         |
| 4025-1         | NONE (DUMMY)       |
| 4025-5         | SCHLAGE 22-001     |
| 4025-6         | WEISER KEYWAY      |