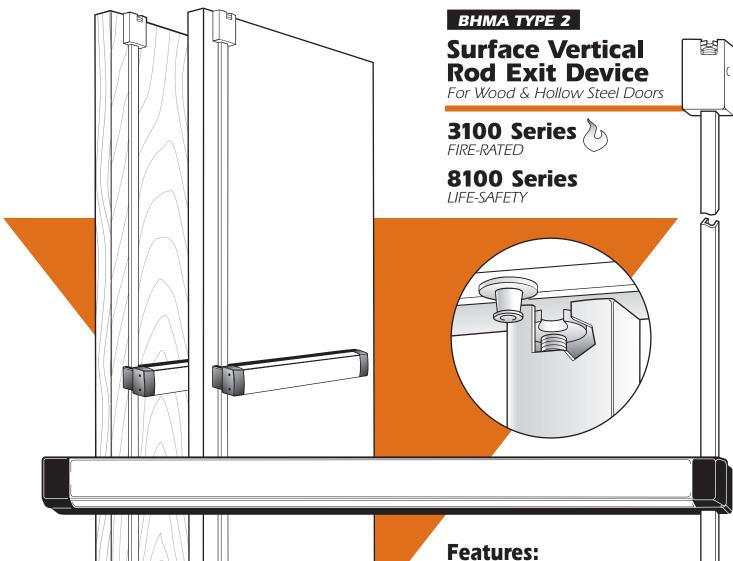

- Patented top latching mechanism interlocks door to frame
- ▼Adjustable steel rods protected in contoured covers
- ▼Pushbar clad or anodized, not plated, in a variety of finishes
- ▼ Easy to install
- ▼Clean, unobtrusive design
- ▼Strong, durable construction for a high level of security