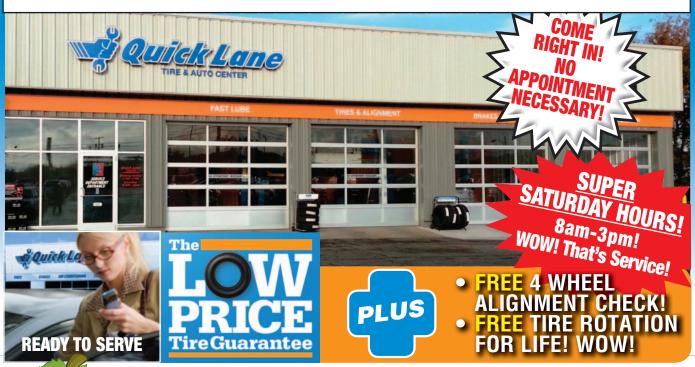

PURCHASE OF 4 TIRES

HOURS: 7AM - 7PM Mon-Fri • 8AM - 3PM

ALBION # Quick Lane

Located At A

BUY 4 TIRES, GET UP TO

OLDSMOBILE • GMC • CADILLAC • LEXUS • MAZDA • VOLVO • DAEWOO • PONTIAC • BUICK • CHEVROLET • FORD • LINCOLN • MERCURY • HYUNDAI • TOYOTA • NISSAN

BUY 4 TIRES, GET UP TO \$130

WHEN YOU USE THE QUICKLANE CREDIT CARD.

Quick Lane® installed retail purchases only, Limit one redemption per customer. \$70 tire rebate by prepaid debit card or apply to an active Owner Advantage Rewards® account. Owner Advantage Rewards payment by malinform only, \$50 credit card rebate by prepaid debit card. Subject to credit approval. Complete purchase must be made on the Quick Lane Credit Card. Offer valid through 10/31/15. Submit rates by 11/30/15. Cannot be combined with any other tire manufacturer-sponsored or Quick Lane Credit Card rebate/offer. See participating Quick Lane for vehicle applications, rebate and account details.

ALBION **Quick Lane** 

Albion Quick Lane's Promise...

**WE'LL BEAT ANY PRICE ON THE 13 MAJOR BRANDS WE SELL.** 

BUY 4 TIRES, GET UP TO

**\$110** 

GOOD YEAR

Quick Lane® installed retail purchases only. Limit one redemption per customer. \$70 tire rebate by prepaid debit card or apply to an active Owner Advantage Rewards® account. Owner Advantage Rewards payment by mail-in form only. \$50 credit card rebate by prepaid debit card. Subject to credit approval. Complete purchase must be made on the Quick Lane Credit Card. Offer valid through 10/31/15. Submit rates by 11/30/15. Cannot be combined