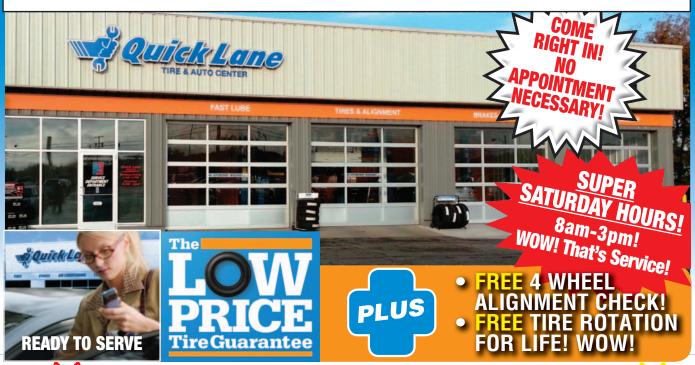

Super convenient! Just 20 seconds off I-94 • Albion

Located at

Motors

EZ On EZ Off

| <u> </u>             |                           |                            |                                     |                            |                           |                             |
|----------------------|---------------------------|----------------------------|-------------------------------------|----------------------------|---------------------------|-----------------------------|
|                      | Oil & Filter<br>Change    | Alignment<br>Check         | Rotate Tires w/<br>Brake Inspection | Charging System Check      | 2 Wiper Inserts           | Transmission Drain & Fill   |
| Firestone            | <b>\$42</b> <sup>48</sup> | <b>\$21</b> <sup>99</sup>  | <b>\$9</b> 99                       | No Charge                  | <b>\$17</b> <sup>99</sup> | \$ <b>150</b> <sup>00</sup> |
| Goodyear             | \$39 <sup>95</sup>        | \$ <b>35</b> <sup>00</sup> | <b>\$12</b> 00                      | <b>\$20</b> 00             | <b>\$20</b> 00            | \$ <b>120</b> 00            |
| Area Chevy Dealer    | \$39 <sup>95</sup>        | \$ <b>19</b> <sup>95</sup> | NO CHARGE                           | \$ <b>39</b> <sup>95</sup> | \$ <b>25</b> 00           | \$ <b>75</b> 00             |
| Market Average       | \$40 <sup>79</sup>        | \$25 <sup>65</sup>         | <b>\$7</b> 38                       | \$19 <sup>98</sup>         | <b>\$21</b> 00            | \$115 <sup>00</sup>         |
| Albion<br>Quick Lane | <b>\$29</b> 95            | <b>\$9</b> 95              | FREE                                | FREE                       | <b>\$19</b> <sup>96</sup> | \$ <b>49</b> <sup>95</sup>  |

Located At Albion Ford

BUY 4 TIRES, GET UP TO