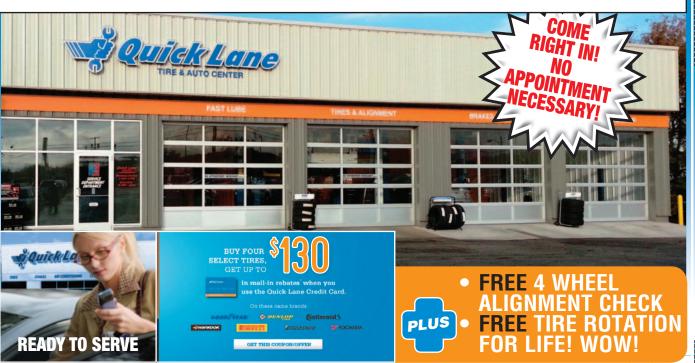

HOURS: 7AM - 7PM Mon-Fri • 8AM - 3PM Sat

BRING YOUR DODGE \* BRING YOUR CHEVROLET



Super convenient! Just 20 seconds off I-94 • Albion

LEXUS • MAZDA • VOLVO • DAEWOO • PONTIAC • BUICK • CHEVROLET • FORD • LINCOLN • MERCURY • HYUNDAI • TOYOTA • NISSAN

**HONDA • OLDSMOBILE • GMC • CADILLAC •** 

Located at Motors

EZ On EZ Off

|                      | Oil & Filter<br>Change     | Alignment<br>Check | Rotate Tires w/<br>Brake Inspection | Charging System Check | Wiper<br>Inserts           | Transmission<br>Drain & Fill |
|----------------------|----------------------------|--------------------|-------------------------------------|-----------------------|----------------------------|------------------------------|
| Firestone            | \$ <b>22</b> <sup>99</sup> | \$19 <sup>99</sup> | \$ <b>15</b> 00                     | No Charge             | \$ <b>15</b> 00