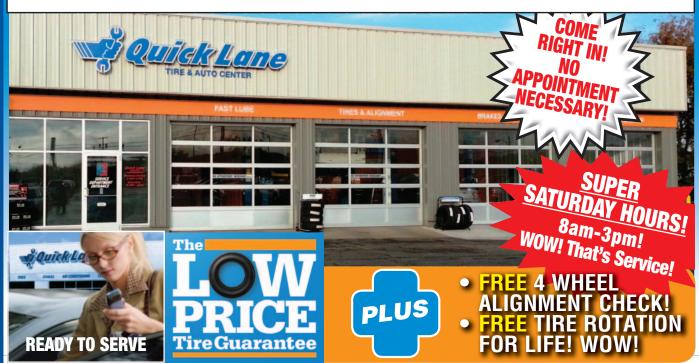

FULL SERVICE TIRE and AUTO CENTER

HOURS: 7AM - 7PM Mon-Fri • 8AM - 3PM Sat

**All Makes! All Models!** 

BRING YOUR FORD
 BRING YOUR DODGE
 BRING YOUR CHEVROLET
 BRING YOUR IMPORT!

Super convenient! Just 20 seconds off I-94 • Albion

ALBION Ouick Lane

• PONTIAC • BUICK • CHEVROLET • FORD • LINCOLN • MERCURY • HYUNDAI • TOYOTA • NISSAN • CHRYSLER • DODGE • JEEP • PLYMOUTH •

**RIGHT IN! NO** APPOINTMENT

LOWEST PRICES PERIOD **NAME BRAND** TIRES!!!!

THIS THURSDAY, FRIDAY & SATURDAY