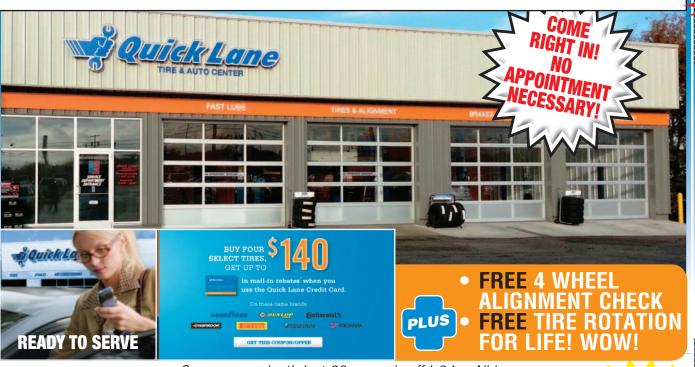

Motorcraft Parts - Certified Technicians - 1 Year/12,000 mile Certified Warranty on All Repairs

ALBION **Quick Lane MOTORCRAFT** TWO WIPER BLADES WITH WEAR INDICATOR

ALBION **Quick Lane** 

- Synthetic Blend Oil Change
- Tire Rotation
- Brake Inspection
- Multi-Point Inspection
- Filter Check
- Belts and Hoses Check