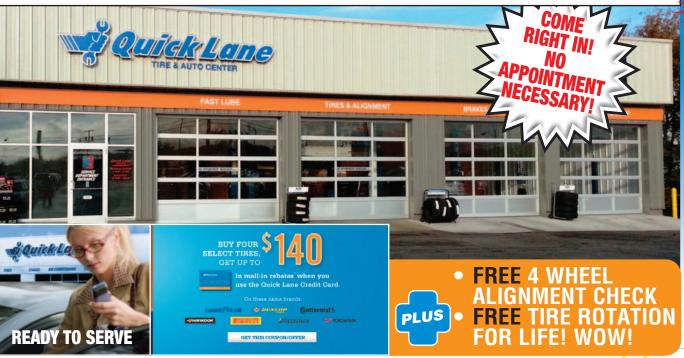

### APPOINTMENT **NECESSARY!** IN! NO **ALBION** Albion Ford TIRE and AUTO CENT

HOURS: 7AM - 7PM Mon-Fri • 8AM - 3PM Sat

BRING YOUR DODGE \* BRING YOUR CHEVROLET

Super convenient! Just 20 seconds off I-94 • Albion

Located at Motors

+ ONDA + OLDSMOBILE + GMC + CADILLAC + LEXUS + MAZDA + VOLVO + DAEWOO + PONTIAC + BUICK + CHEVROLET + FORD + LINCOLN + MERCURY + HYUNDAI + TOYOTA + NISSAN

EZ On EZ Off

|                      | Oil & Filter<br>Change     | Alignment<br>Check | Rotate Tires w/<br>Brake Inspection | Charging System Check | Wiper<br>Inserts           | Transmission Drain & Fill  |
|----------------------|----------------------------|--------------------|-------------------------------------|-----------------------|----------------------------|----------------------------|
| Firestone            | \$ <b>22</b> <sup>99</sup> | \$19 <sup>99</sup> | \$ <b>15</b> 00                     | No Charge             | \$ <b>15</b> 00            | \$ <b>75</b> 00            |
| Goodyear             | \$27 <sup>95</sup>         | No Charge          | \$34 <sup>95</sup>                  | \$23 <sup>95</sup>    | \$ <b>12</b> <sup>95</sup> | \$ <b>61</b> <sup>90</sup> |
| Area Chevy Dealer    | \$26 <sup>94</sup>         | \$49 <sup>89</sup> | \$ <b>14</b> <sup>99</sup>          | \$ <b>36</b> 00       | \$ <b>11</b> <sup>95</sup> | \$ <b>89</b> <sup>99</sup> |
| Market Average       | \$25 <sup>96</sup>         | \$36 <sup>62</sup> | <b>\$21</b> <sup>64</sup>           | \$19 <sup>98</sup>    | \$13 <sup>30</sup>         | \$ <b>75</b> <sup>49</sup> |
| Albion<br>Quick Lane | <b>\$29</b> 95             | FREE               | FREE                                | FREE                  | \$ <b>8</b> 97             | \$49 <sup>95</sup>         |

Motorcraft Parts - Certified Technicians - 1 Year/12,000 mile Certified Warranty on All Repairs

ALBION **Quick Lane MOTORCRAFT** TWO WIPER BLADES WITH WEAR INDICATOR

ALBION **Quick Lane** 

MOTORCRAFT® TESTED TOUGH® PLUS BATTERIES

- Synthetic Blend Oil Change
- Tire Rotation
- Brake Inspection
- Multi-Point Inspection
- Filter Check
- Belts and Hoses Check

HONDA • OLDSMOBILE • GMC • CADILLAC • LEXUS • MAZDA • VOLVO • DAEWOO • PONTIAC • BUICK • CHEVROLET • FORD • LINCOLN • MERCURY • HYUNDAI • TOYOTA • NISSAN

ALL MAKES AND MODELS!

ALBION **4 Quick Lane** 

MOTORCRAFT

ALBION **Quick Lane** 

**BRAKE PADS** 

ALBION W Quick Lane

COMPLETE **BRAKE SERVICE** 

• PONTIAC • BUICK • CHEVROLET • FORD • LINCOLN • MERCURY • HYUNDAI • TOYOTA • NISSAN • CHRYSLER • DODGE • JEEP • PLYMOUTH •