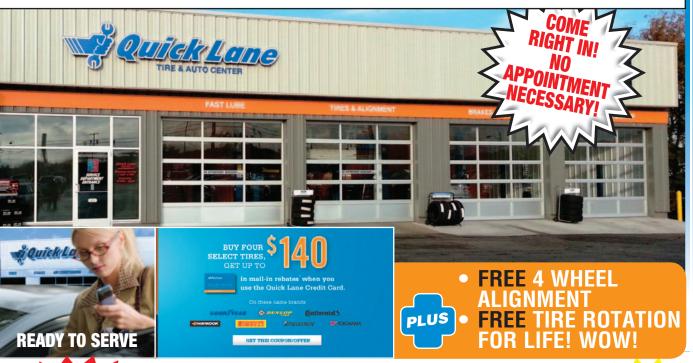

Located At Albion Ford

BUY 4 TIRES, **GET UP TO** 

\$140

CREDIT CARD

**BRIDGESTONE** 

Quick Lane® installed retail purchases only. Limit one redemption per customer. \$70 tire rebate by prepaid debit card or apply to an active Owner Advantage Rewards® account. Owner Advantage Rewards payment by mail-in from only. \$70 credit card rebate by prepaid debit card. Subject to credit approval. Complete purchase must be made on the Quick Lane Credit Card. Offer valid between 12/1/16 and 12/21/16. Submit rates by 2/28/17. Cannot be combined with any other tire manufacturer-sponsored or Quick Lane Credit Card rebate/offer. See participating Quick Lane for vehicle applications, rebate and account details.

BUY 4 TIRES, GET UP TO

WHEN YOU USE THE QUICKLANE CREDIT CARD

**Ontinental** 

Quick Lane® installed retail purchases only. Limit one redemption per customer. \$70 tire rebate by prepaid debit ocard caregives instanced relating proclases and response to the control of the c be combined with any other tire manufacturer-sponsored or Qu Quick Lane for vehicle applications, rebate and account details.