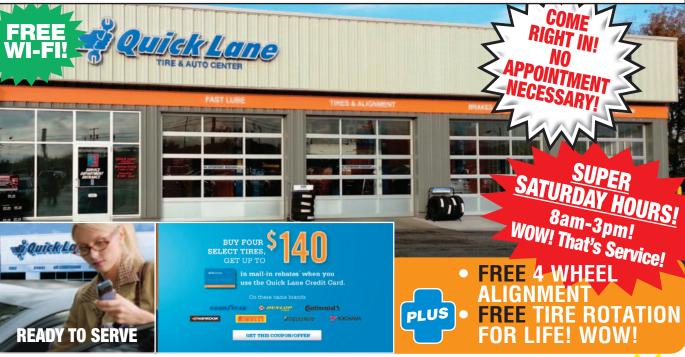

Located At Albion Ford

BUY 4 TIRES, **GET UP TO** 

\$140

CREDIT CARD

**BRIDGESTONE** 

Quick Lane® installed retail purchases only. Limit one redemption per customer. \$70 tire rebate by prepaid debit card or apply to an active Owner Advantage Rewards® account. Owner Advantage Rewards payment by mail-in form only, \$70 credit card rebate by prepaid debit card. Subject to credit approvals complete purchase must be made on the Quick Lane Credit Card. Offer valid between 121/1/15 and 12/21/1/5. Submit rates by 2/28/1/6. Cannot be combined with any other tire manufacturer-sponsored or Quick Lane Credit Card rebate/offer. See participating Quick Lane for vehicle applications, rebate and account details.

BUY 4 TIRES, GET UP TO

WHEN YOU USE THE QUICKLANE CREDIT CARD

**Ontinental** 

Quick Lane® installed retail purchases only. Limit one redemption per customer. \$70 tire rebate by prepaid debit card or apply to an active Owner Advantage Rewards® account. Owner Advantage Rewards payment by mail-in form only. \$70 credit card rebate by prepaid debit card. Subject to credit approval. Complete purchase must be made on the Quick Lane Credit Card. Offer valid between 12/1/15 and 12/31/15. Submit rates by 2/28/16. Card. be combined with any other tire manufacturer-sponsored or Qu Quick Lane for vehicle applications, rebate and account details.