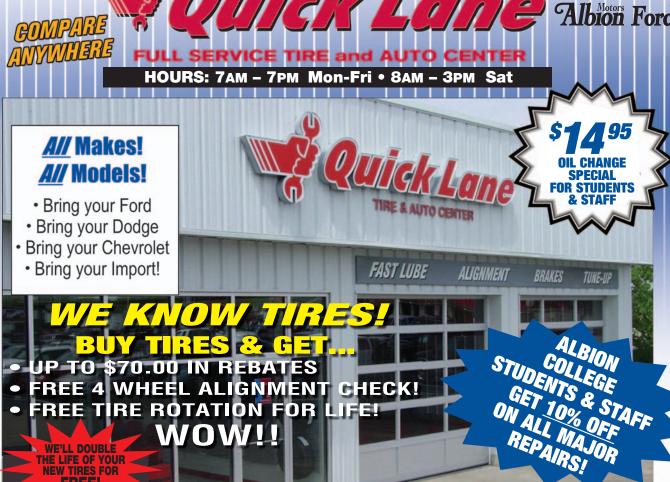

Super convenient! Just 20 seconds off I-94 • Albion

Located at Motors

EZ On EZ Off

I-94 at Exit 121

|                      | Oil & Filter<br>Change    | Alignment<br>Check         | Rotate Tires w/<br>Brake Inspection | Charging System Check     | Wiper<br>Inserts           | Transmission<br>Drain & Fill |
|----------------------|---------------------------|----------------------------|-------------------------------------|---------------------------|----------------------------|------------------------------|
| Firestone            | <b>\$22</b> <sup>99</sup> | \$ <b>19</b> <sup>99</sup> | \$ <b>15</b> 00                     | No Charge                 | \$ <b>15</b> 00            | <b>\$75</b> 00               |
| Goodyear             | <b>\$27</b> <sup>95</sup> | No Charge                  | \$34 <sup>95</sup>                  | <b>\$23</b> <sup>95</sup> | \$ <b>12</b> <sup>95</sup> | \$ <b>61</b> <sup>90</sup>   |
| Area Chevy Dealer    | <b>\$26</b> 94            | \$ <b>49</b> 89            | <b>\$14</b> 99                      | \$36 <sup>00</sup>        | <b>\$11</b> 95             | <b>\$89</b> <sup>99</sup>    |
| Market Average       | <b>\$25</b> <sup>96</sup> | \$ <b>36</b> <sup>62</sup> | <b>\$21</b> <sup>64</sup>           | \$19 <sup>98</sup>        | \$13 <sup>30</sup>         | <b>\$75</b> <sup>49</sup>    |
| Albion<br>Quick Lane | <b>\$14</b> 95            | <b>\$9</b> 95              | <b>\$9</b> 95                       | FREE                      | <b>\$9</b> 95              | <b>\$39</b> 95               |

· Complete courtesy inspection report

Please present coupon at time of write-up. Valid only at Albion Quick Lane. Expires 5/31/11

# ALBION # Quick Lane

NMENT CHECK

Complete Alignment Check & More!

Measure front end to factory specifications

Complete courtesy inspection report

# **LUBE, OIL & FILTER**

Change Engine Oil (Up to 5 Quarts)

Lubricate Under Chassis (if applicable)

MAZDA • VOLVO • DAEWOO • PONTIAC • BUICK • CHEVROLET • FORD • LIN

THE WORKS **FUEL SAVER PACKAGE** 

• Check air and cabin a
• Inspect brake system
• Test battery

# COME RIGHT IN! NO APPOINTMENT NECESSARY!

# e Works Pl

ALBION Quick Lane

Located At Albion Ford

*⋠Ouick Lane* 

- Test Battery for Cold Starts
- Test Coolant to 30° Below Zero
  - Inspect Belts & Hoses
    - Inspect All Fluids
    - Inspect Air Cleaner

Know Your Vehitelle for Peace of Mind. व्या

- **Oil & Filter Change** with Synthetic Blend Oil
  - **Rotate Tires**

& Check Air Pressure

# All Makes & Models!

Proper Tire Pressure Maximizes Fuel Economy

# 🛊 Ouick Lane

- Inspect Tire Pressure
- Inspect Tire Tread for Wear
  - Inspect Tire Condition
- Inspect for Alignment Wear

Proper the pressure and proper the maintenance drastically increases fuel economy!