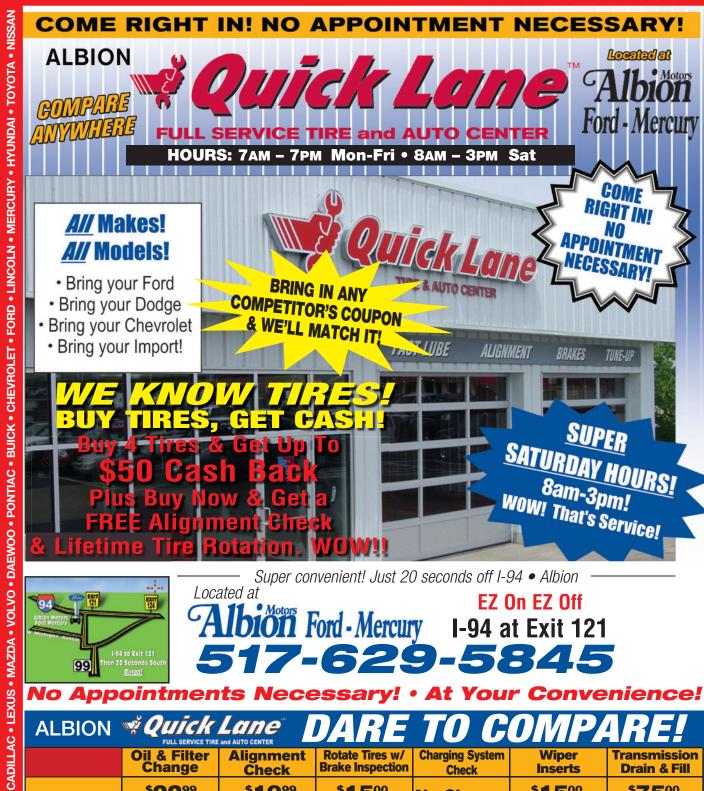

### COME RIGHT IN! NO APPOINTMENT NECESSARY!

## Oil Change

**BRING IN ANY COMPETITOR'S COUPON & WE'LL MATCH IT!** 

HOURS: 7AM - 7PM

ALBION Quick Lane

Located At Albion Ford - Mercury

EXIT 124

Super convenient! Just 20 seconds off I-94 • Albion

Located at EZ On EZ Off

Ford - Mercury

|                      | Oil & Filter<br>Change    | Alignment<br>Check         | Rotate Tires w/<br>Brake Inspection | Charging System Check     | Wiper<br>Inserts           | Transmission Drain & Fill  |
|----------------------|---------------------------|----------------------------|-------------------------------------|---------------------------|----------------------------|----------------------------|
| Firestone            | <b>\$22</b> <sup>99</sup> | \$ <b>19</b> <sup>99</sup> | \$ <b>15</b> 00                     | No Charge                 | \$ <b>15</b> 00            | \$ <b>75</b> 00            |
| Goodyear             | <b>\$27</b> <sup>95</sup> | No Charge                  | \$34 <sup>95</sup>                  | <b>\$23</b> <sup>95</sup> | \$ <b>12</b> <sup>95</sup> | \$ <b>61</b> <sup>90</sup> |
| Area Chevy Dealer    | <b>\$26</b> 94            | \$ <b>49</b> 89            | <b>\$14</b> 99                      | \$ <b>36</b> 00           | <b>\$11</b> 95             | \$ <b>89</b> <sup>99</sup> |
| Market Average       | <b>\$25</b> <sup>96</sup> | \$36 <sup>62</sup>         | \$ <b>21</b> <sup>64</sup>          | \$19 <sup>98</sup>        | \$13 <sup>30</sup>         | \$ <b>75</b> <sup>49</sup> |
| Albion<br>Quick Lane | FREE every 5th visit      | <b>\$9</b> 95              | <b>\$9</b> 95                       | FREE                      | <b>\$9</b> 95              | <b>\$39</b> 95             |