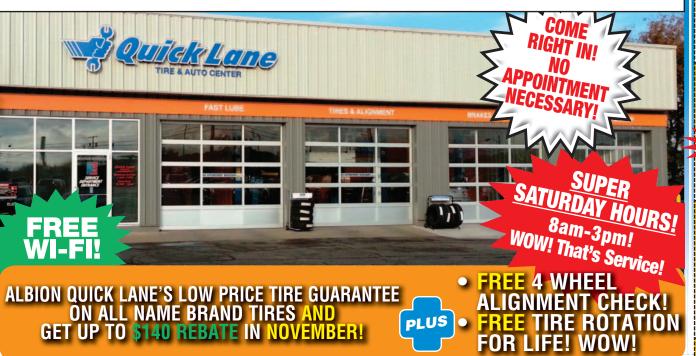

ALBION # Quick Lane

Located At Albion Ford

BUY 4 TIRES. GET UP TO

**\$140** 

THE QUICKLANE CREDIT CARD

Ouick Lane® installed retail purchases only. Limit one redemption per customer. \$70 tire rebate by prepaid debit card or apply to an active Owner Advantage Rewards® account. Owner Advantage Rewards payment by malinform only. \$70 credit card rebate by prepaid debit card. Subject to credit approval. Complete purchase must be made on the Ouick Lane Credit Card. Offer valid between 11/1/14 and 11/30/14. Submit rates by 1/31/15. Cannot be combined with any other tire manufacturer-sponsored or Quick Lane Credit Card rebate/offer. See participating Quick Lane for vehicle applications, rebate and account details.

ALBION **Quick Lane** 

**GUARANTEED LOWEST TIRE PRICES** PERIOD!! PLUS... RIGHT NOW GET A

4 WHEEL ALIGNMENT WITH THE **PURCHASE OF ANY FOUR TIRES** 

(AN \$89.99 VALUE)

WE KNOW PRICE! WE KNOW SERVICE

BUY 4 TIRES, GET UP TO