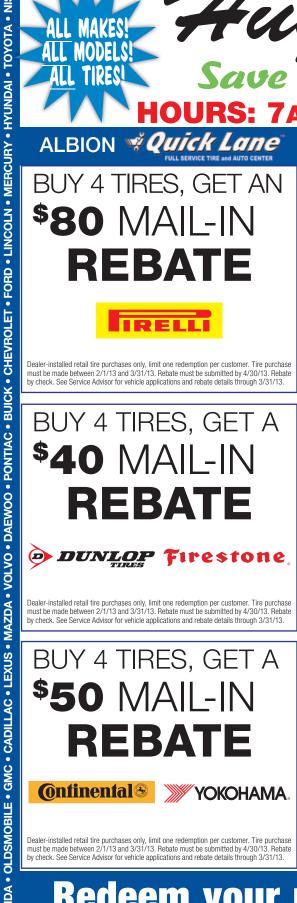

HONDA • OLDSMOBILE • GMC • CADILLAC • LEXUS • MAZDA

• VOLVO • DAEWOO • PONTIAC • BUICK • CHEVROLET • FORD

ALBION *Quick Lane* 

BUY 4 TIRES. GET AN

REBATE

Dealer-installed retail tire purchases only, limit one redemption per customer. Tire purchase must be made between 2/1/13 and 3/31/13. Rebate must be submitted by 4/30/13. Rebate by check. See Service Advisor for vehicle applications and rebate details through 3/31/13.

BUY 4 TIRES, GET A **\$40** MAIL-IN REBATE

Dealer-installed retail tire purchases only, limit one redemption per customer. Tire purchase must be made between 2/1/13 and 3/31/13. Rebate must be submitted by 4/30/13. Rebate by check. See Service Advisor for vehicle applications and rebate details through 3/31/13.

BUY 4 TIRES, GET A REBATE

Dealer-installed retail tire purchases only, limit one redemption per customer. Tire purchase must be made between 2/1/13 and 3/31/13. Rebate must be submitted by 4/30/13. Rebate by check. See Service Advisor for vehicle applications and rebate details through 3/31/13