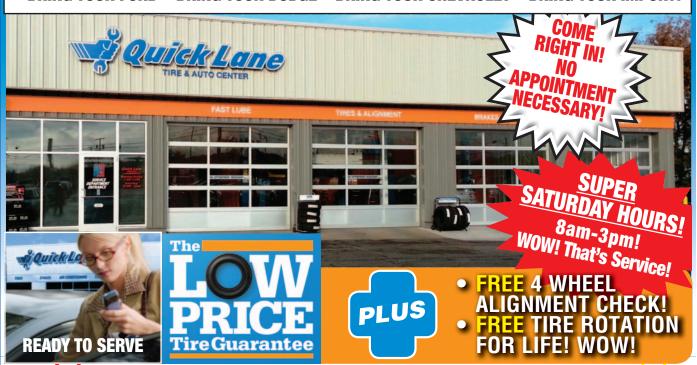

### COME RIGHT IN! NO APPOINTMENT NECESSARY!

ALBION QUIST LONG

FULL SERVICE TIRE and AUTO CENTER

HOURS: 7AM - 7PM Mon-Fri • 8AM - 3PM Sat

BRING YOUR FORD
 BRING YOUR DODGE
 BRING YOUR CHEVROLET
 BRING YOUR IMPORT!

Located at

EZ On EZ Off I-94 at Exit 121 WE KNOW PRICE!

No Appointments Necessary! • At Your Convenience

### COME RIGHT IN! NO APPOINTMENT NECESSARY!

## READY TO SERVE

\* PONTIAC • BUICK • CHEVROLET • FORD • LINCOLN • MERCURY • HYUNDAI • TOYOTA • NISSAN • CHRYSLER • DODGE • JEEP • PLYMOUTH •

99258731 a service of Mspark<sup>TM</sup>

1/27/15 To advertise call 1-888-859-6380