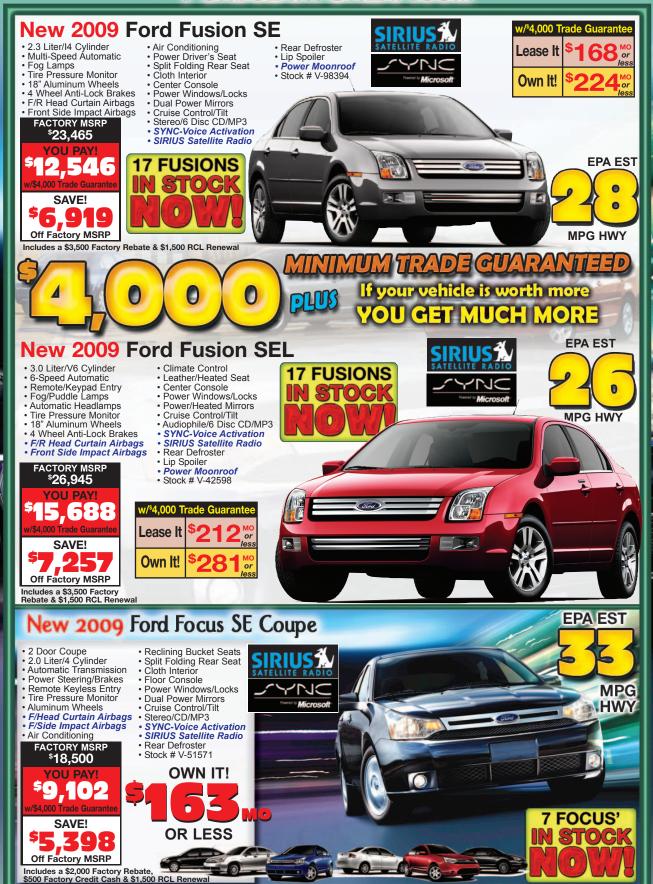

### **New 2009 Ford Flex Limited AWD**

- Stability/Traction Control

- Remote/Illuminated Entry
- Fog/Puddle Lamps
- 4 Wheel Anti-Lock Brakes

- Autofold 2nd Row Seats
- Power Windows/Locks
- Cruise Control/Tilt

- 3.5 Liter/V6 Cylinder
- Automatic w/Overdrive
- Trailer Tow Class III
- Power/Memory Pedals Rear Sensors/Camera

- F/R Side Impact Airbags
   F/R Head Curtain Airbags
- Dual-Zone Climate Control
- Driver's Memory Package Leather/Heated Seats
- Power/Heated Mirrors
- SONY/6 Disc CD/MP3

#### §4,000 Minimum Trade Guaranteed PLUS If your vehicle is worth more YOU GET MUCH MORE

- DVD Entertainment SYNC-Voice Activation
- SIRIUS Satellite Radio
- Navigation SystemPower Liftgate

OWN IT!

OR LESS

Panoramic Vista Roof
Stock # V-26044

FACTORY MSRP \$44,135 YOU PAY 31,118 \$4.000 Trade Guarante SAVE!

9,01 Off Factory MSRP

Includes a \$4,000 Factory Rebate & \$1,500 RCL Renewal

No Glass & Steel Castle Here! Low Overhead Means Huge Savings!