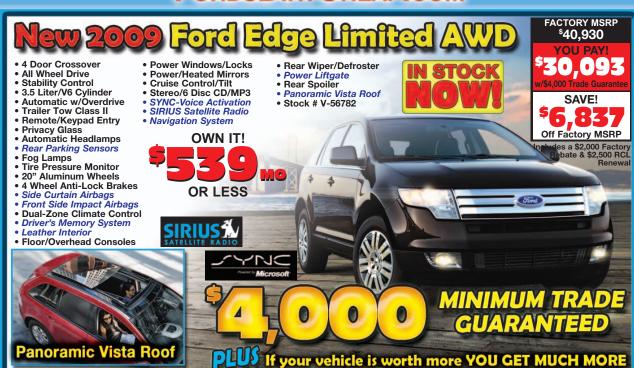

## FORDS DIRT CHEAP. COM

#### New 2009 Ford Escape Limited Luxury 4x4 \$4,000 Minimum Trade Guaranteed PLUS If your vehicle is worth more YOU GET MUCH MORE

- AdvanceTrac w/RSC
- Traction Control 3.0 Liter/V6 Cylinder

- Remote/Keypad Entry
  Reverse Sensing System
  4 Wheel Anti-Lock Brakes • F/R Head Curtain Airbags
- Side Impact Airbags
   Dual-Zone Climate Control
- Leather/Heated Seat Power Windows/Locks
- Power/Heated Mirrors
- Cruise Control/Tilt Stereo/CD/MP3
- SYNC-Voice Activation

### SIRIUS Satellite Radio 6 Speed AutomaticTrailer Tow Class II

- Navigation System
   Rear Wiper/Defroster
   Lockable Hidden Wet Trunk

OWN IT! **OR LESS**  Power Moonroof

 Roof Rack w/Crossbars Stock # V-07164

FACTORY MSRP \$32,560 1,48 SAVE!

Off Factory MSRP

Includes a \$2,000 Factory Rebate, \$1,000 Factory Bonus Cash & \$2,500 RCL Renewal