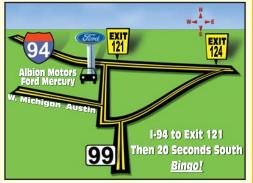

**Motors** Ford - Mercury 1-800-706-942

1411 N. Eaton St.

## ordsDirtCheap.com COMPARE ANYWHERE!

# On Ford - Mercury 1-800-706-9429

1411 N. Eaton St.

0

Albion Ford - Mercury