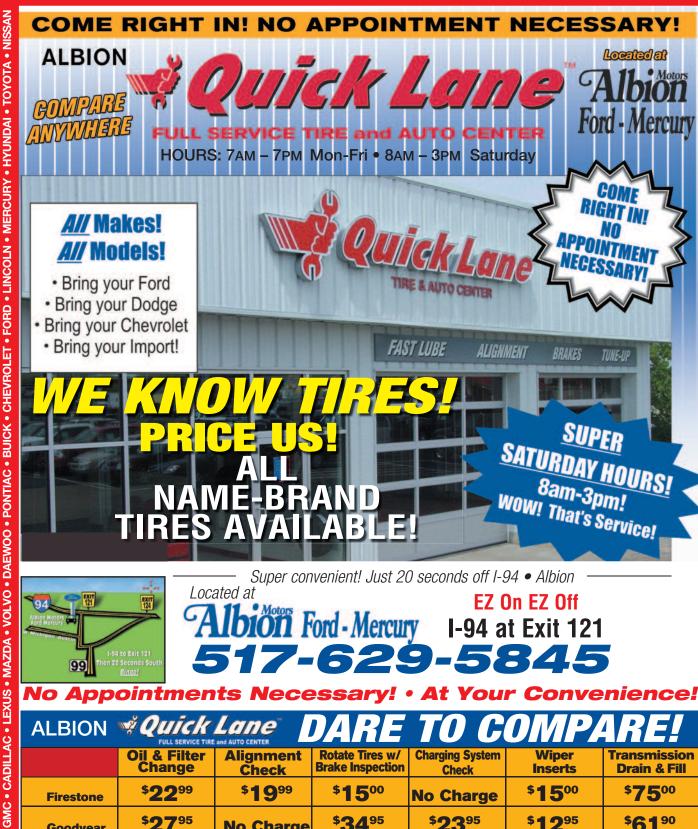

## ALBION **Rotate Tires w/** Wiper Oil & Filter **Alignment Charging System Transmission** Change **Brake Inspection Inserts Drain & Fill** Check Check \$15<sup>00</sup> **\$22**99 **\$19**99 \$15<sup>00</sup> **\$75**00 **Firestone** No Charge **\$34**95 **\$23**95 \$**12**<sup>95</sup> \$**61**<sup>90</sup> No Charge Goodyear **\$26**94 **\$49**89 **\$14**99 **\$36**00 **\$119**5 **\$89**99 **Area Chevy Dealer \$75**<sup>49</sup> **\$25**<sup>96</sup> **\$36**<sup>62</sup> **\$21**<sup>64</sup> \$19<sup>98</sup> **\$13**<sup>30</sup> **Market Average** Albion **\$Q**95 크리크= **Quick Lane**